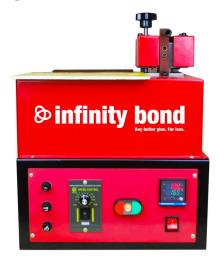

## Infinity Bond Mini Roll - 12" Hot Melt Roll Coater

- Motor Power: 90W
- Electric Heating Power: 2000W
- Rotating Speed: 0-200V/Min
- Operating Temperature: 285-340F
- Tank Capacity: 3L
- Weight: 163 lbs
- Dimensions: 19.5" x 15.5" x 35.5"
- Max Coating Width: 12"

The Infinity Bond Hot Melt Mini Roll 12" Roll Coater is a simple-to-use, industrial applicator perfect for covering large surfaces. The Mini Roll features a lighted on/off switch, motor start/stop button, and temperature control panel. The Mini Roll is a great way to evenly apply hot melt across a wide surface. This hot melt roll coater works with a wide range of hot melt formulations including pressure sensitives, fugitives, Polyolefin's, EVA's and more.