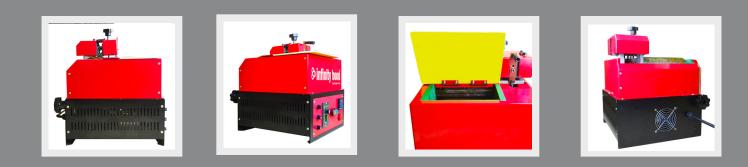

## Infinity Bond Mini Roll - 12" Hot Melt Roll Coater

- Motor Power: 90W
- Electric Heating Power: 2000W
- Rotating Speed: 0-200V/Min
- Operating Temperature: 285-340F
- Tank Capacity: 3L
- Weight: 163 lbs
- Dimensions: 19.5" x 15.5" x 35.5"
- Max Coating Width: 12"

The Infinity Bond Hot Melt Mini Roll 12" Roll Coater is a simple-to-use, industrial applicator perfect for covering large surfaces. The Mini Roll features a lighted on/off switch, motor start/stop button, and temperature control panel. The Mini Roll is a great way to evenly apply hot melt across a wide surface. This hot melt roll coater works with a wide range of hot melt formulations including pressure sensitives, fugitives, Polyolefin's, EVA's and more.