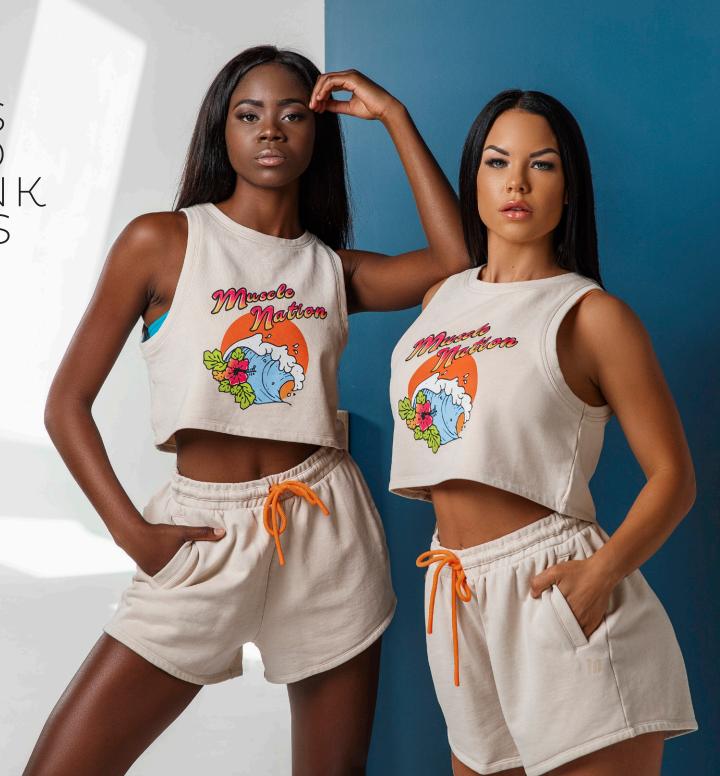

WOMEN'S CROPPED SURF TANK & SHORTS

Embrace serious vacay vibes in this fresh surf set.

Versatile summer styles crafted from soft, loopback fabric.

Completed with a tropical vacation print and Muscle Nation branding in a burst of red and orange.

Set sold seperately.