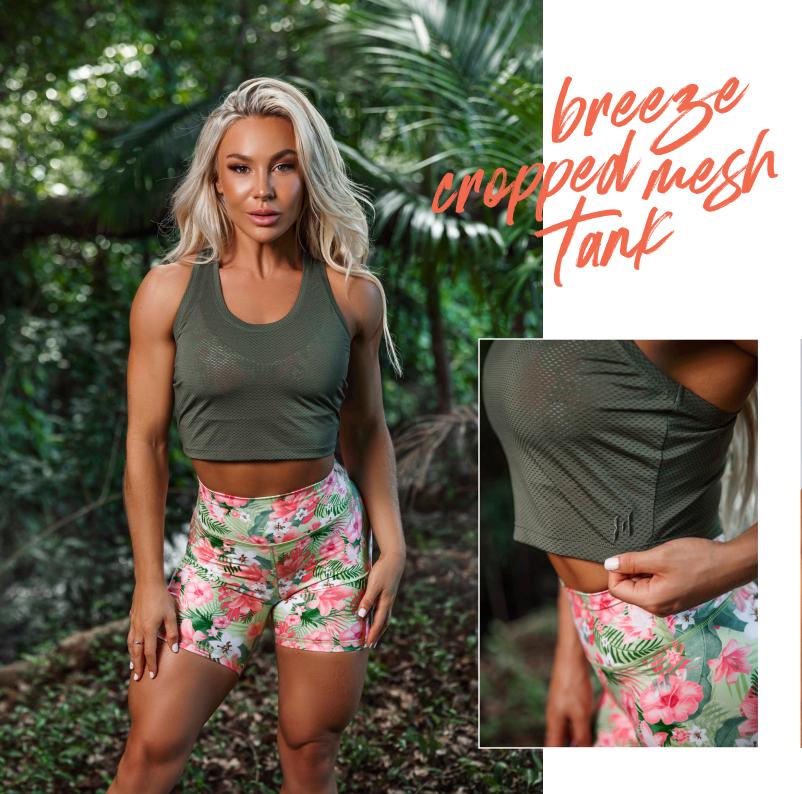

A lightweight, mesh tank to keep you cool while the temperature rises.

Featuring a non-restrictive, scoop neck and racer back for comfort. Branded with embroidered Hattie Boydle and Muscle Nation logos.

Mindfully crafted from our ECO Fabric.

MUSCLE NATION