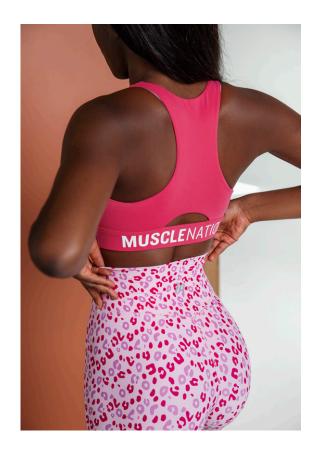

A sweetheart back waistband compliments your physique, while the enhanced scrunch-bum accentuates your curves.

Finished in a gorgeous, vibrant floral print with pops of pink and green.

Mindfully crafted from our ECO Fabric.

A flattering, sweetheart back waistband shapes all your curves.

Completed with an enhanced scrunchbum to make your booty pop. Branded with the Hattie Boydle and Muscle Nation logos.

Mindfully crafted from our ECO Fabric.