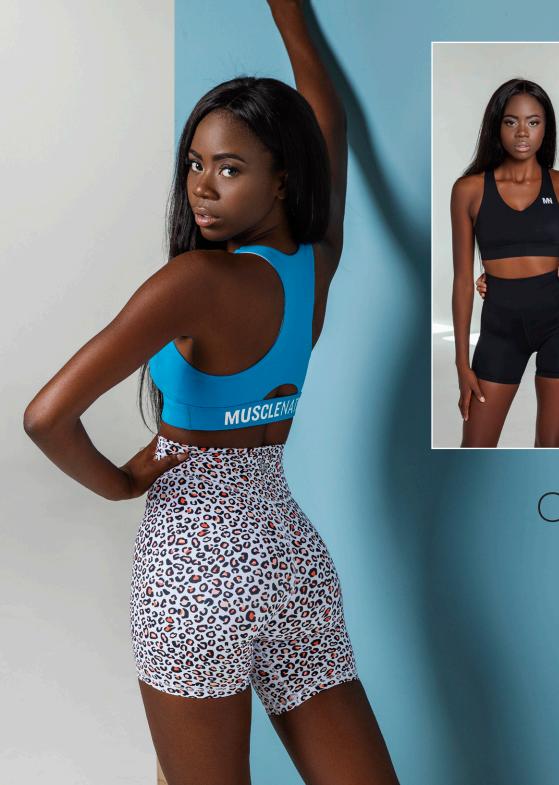

## MEN'S Y-BACK TANK

As your workouts intensify, this tank will serve you well from start to finish.

Move freely and stay well ventilated in this functional Y-Back design.