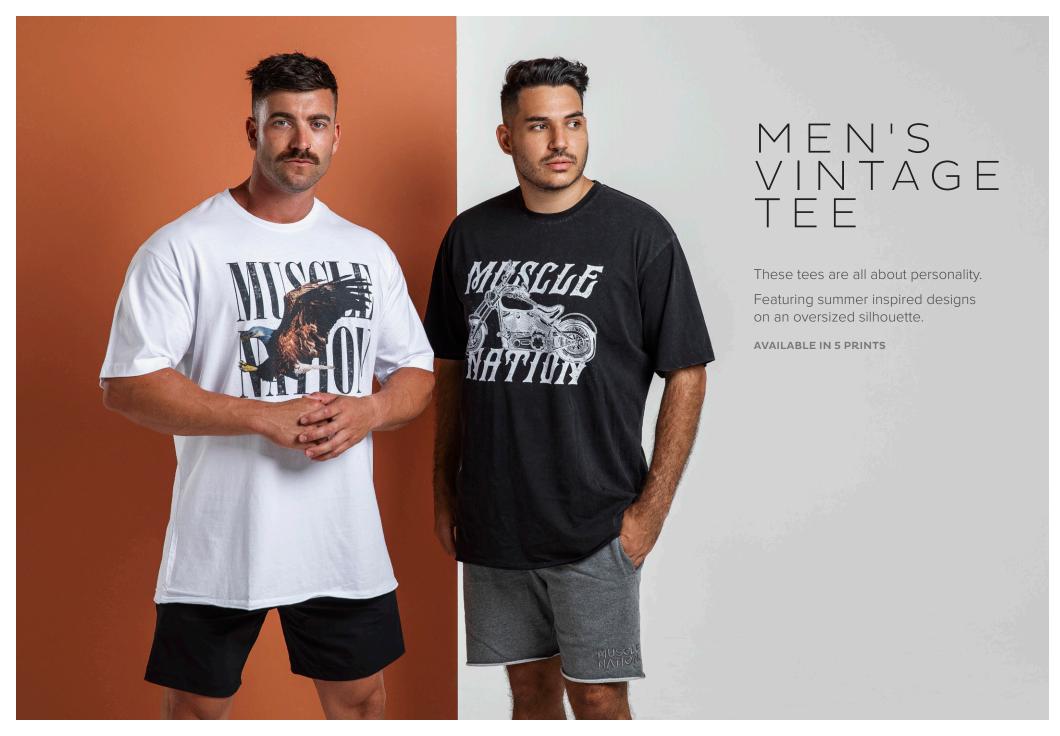

### WOMEN'S OVERSIZED VINTAGE TEES

Oversized tees with big personalities.

Shake up your t-shirt collection with these statement styles for summer. Finished with on-trend prints, an oversized silhouette and drop shoulders for comfort.

**AVAILABLE IN 5 PRINTS** 

MEN'S SURF TEE, TANK & SHORTS

Vacation or stay-cation?

Summer-inspired pieces you can wear casually, or while just lounging around.

Completed with a lively holiday print and bright Muscle Nation branding.