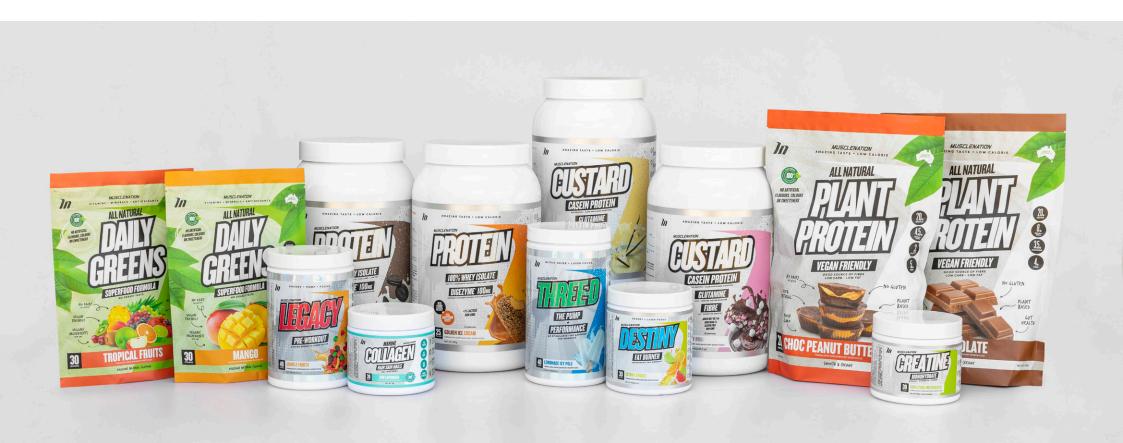

lightweight, mesh tank to keep you cool while the temperature rises.

Featuring a non-restrictive, scoop neck and racer back for comfort. Branded with embroidered Hattie Boydle and Muscle Nation logos.

Mindfully crafted from our ECO Fabric.













MUSCLE NATION

## meal prep bag

The stylish way to carry your meals.

A bag to help keep you on track with your meal plan throughout the day. Store your prepped meals, snacks and drinks in the insulated compartment while you're on-the-go.

Features include an inner padded laptop sleeve, to transition you seamlessly from the gym to the office.

Outer side pockets secure your drink bottle or shaker. Two ice packs are included to help keep your meals cool.

Completed with a Muscle Nation branded crossbody strap, and long side arm straps.





# supplements

BROWSE AND SHOP THE COLLECTION ONLINE