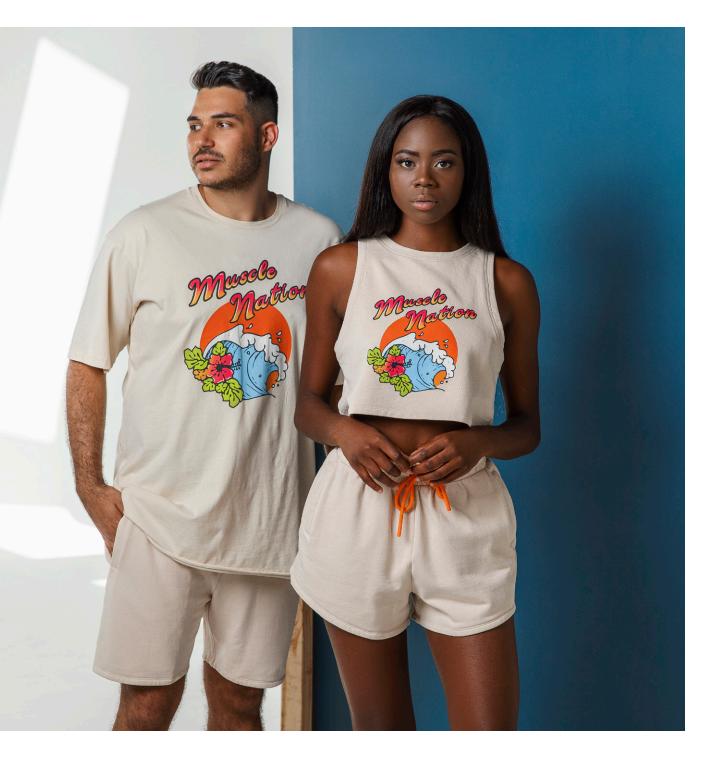

WOMEN'S CROPPED SURF TANK & SHORTS

Embrace serious vacay vibes in this fresh surf set.

Versatile summer styles crafted from soft, loopback fabric.

Completed with a tropical vacation print and Muscle Nation branding in a burst of red and orange.

Set sold seperately.