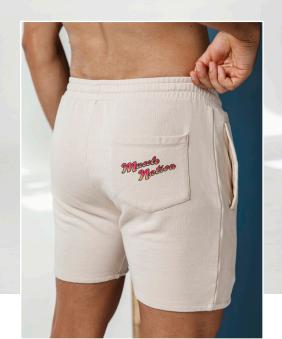

**AVAILABLE IN 5 PRINTS** 

MEN'S SURF TEE, TANK & SHORTS

Vacation or stay-cation?

Summer-inspired pieces you can wear casually, or while just lounging around.

Completed with a lively holiday print and bright Muscle Nation branding.

Set sold seperately.