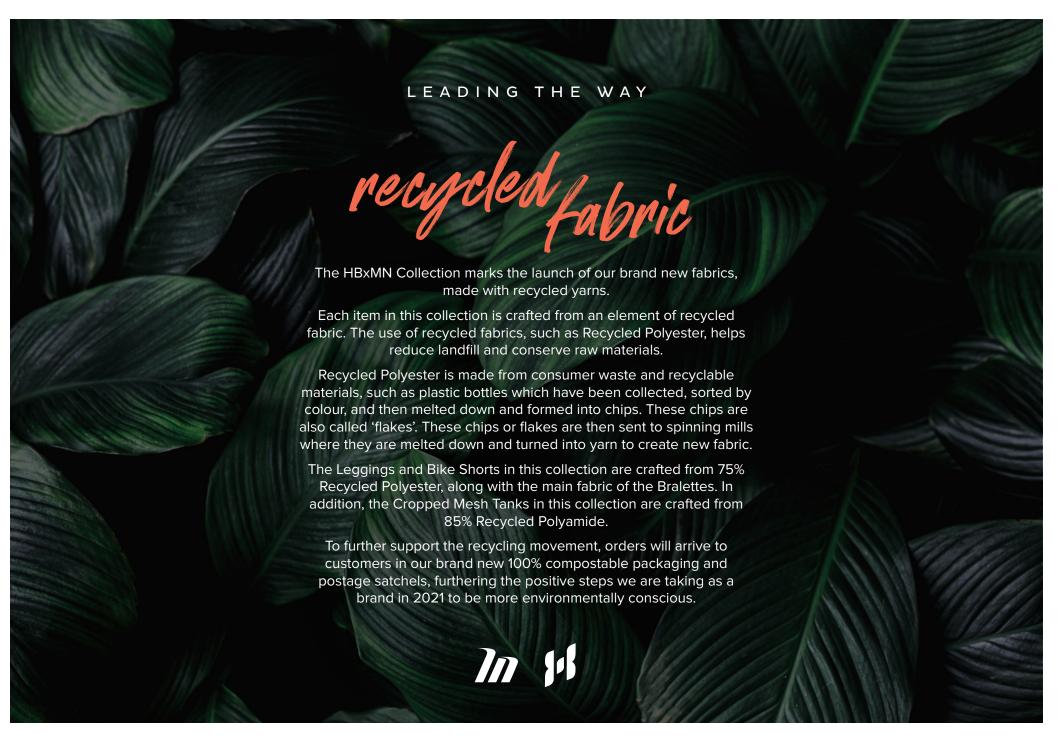

The open, t-back design of this bralette creates a stunning back silhouette.

Mindfully crafted from our ECO Fabric.

### Sea Spray bratelle

This fashion-forward bralette is oneshouldered, and a bold statement piece in your summer wardrobe.

Asymmetrical strap detailing shows off the natural shape of your back.

Mindfully crafted from our ECO Fabric.

A sweetheart back waistband compliments your physique, while the enhanced scrunch-bum accentuates your curves.

Finished in a gorgeous, vibrant floral print with pops of pink and green.

Mindfully crafted from our ECO Fabric.

A flattering, sweetheart back waistband shapes all your curves.

Completed with an enhanced scrunchbum to make your booty pop. Branded with the Hattie Boydle and Muscle Nation logos.

Mindfully crafted from our ECO Fabric.