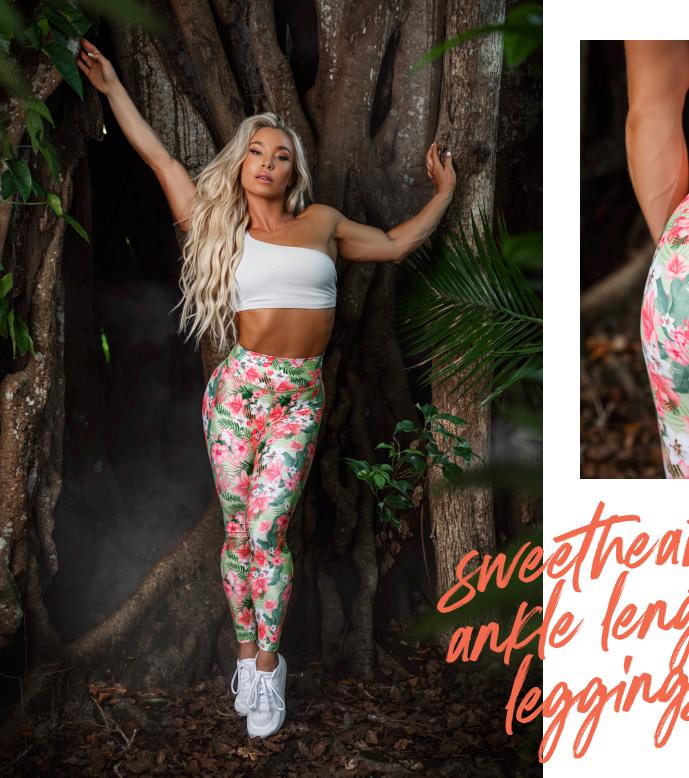

A sweetheart back waistband compliments your physique, while the enhanced scrunch-bum accentuates your curves.

Finished in a gorgeous, vibrant floral print with pops of pink and green.

Mindfully crafted from our ECO Fabric.