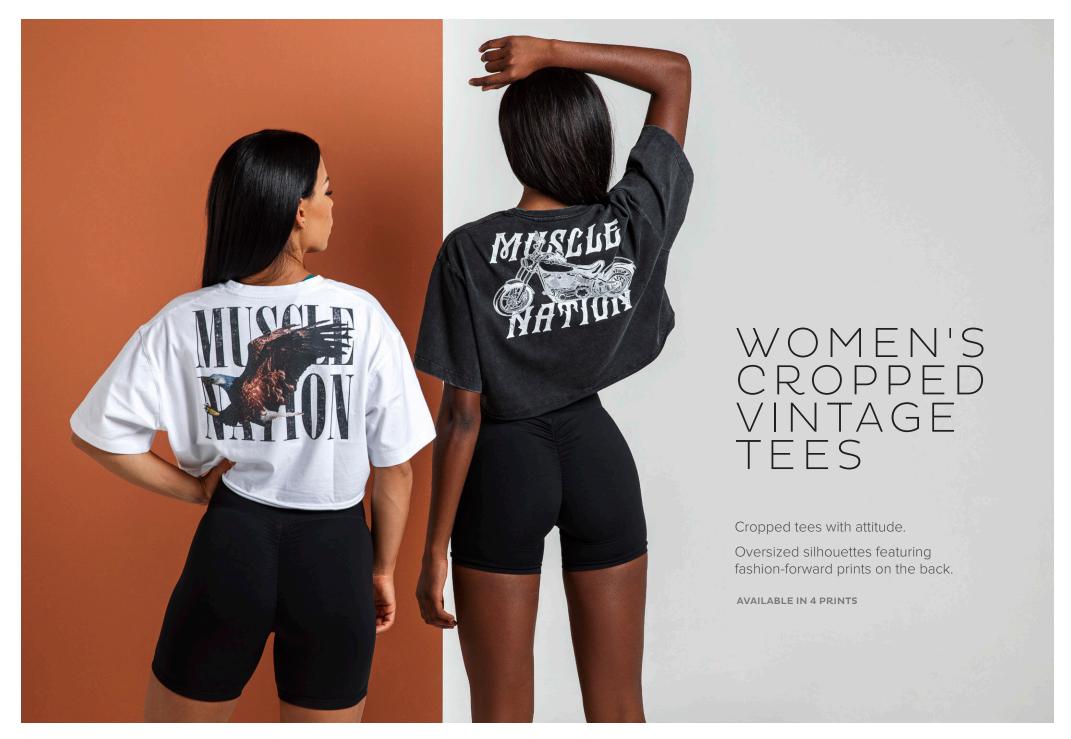

### WOMEN'S OVERSIZED VINTAGE TEES

Oversized tees with big personalities.

Shake up your t-shirt collection with these statement styles for summer. Finished with on-trend prints, an oversized silhouette and drop shoulders for comfort.