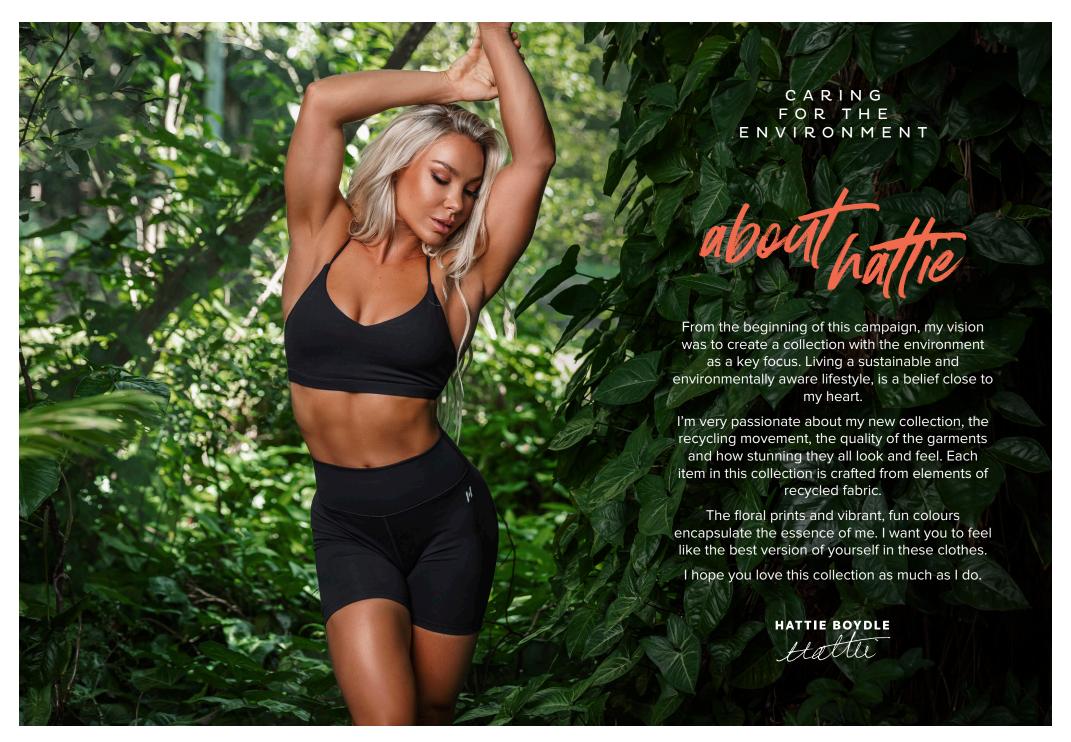

A sweetheart back waistband compliments your physique, while the enhanced scrunch-bum accentuates your curves.

Finished in a gorgeous, vibrant floral print with pops of pink and green.

Mindfully crafted from our ECO Fabric.

A flattering, sweetheart back waistband shapes all your curves.

Completed with an enhanced scrunchbum to make your booty pop. Branded with the Hattie Boydle and Muscle Nation logos.

Mindfully crafted from our ECO Fabric.