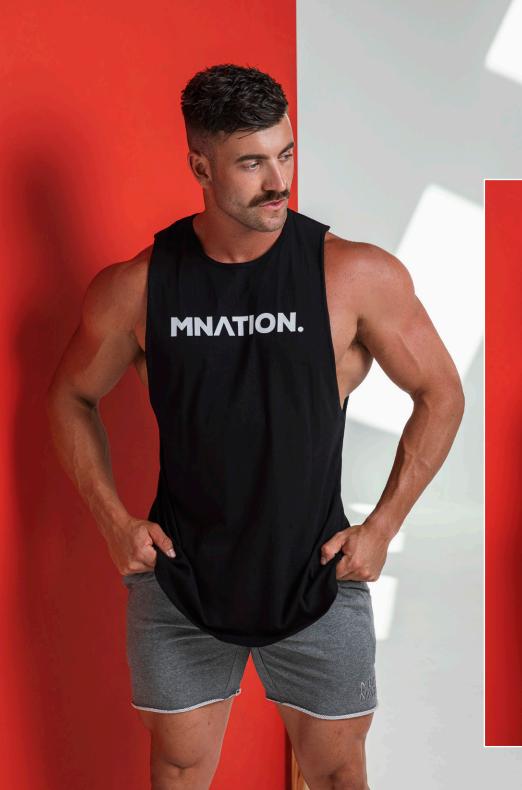

#### MEN'S ARM DROP TANK

Workout stress-free knowing this tank allows freedom of movement. Featuring a crew neck and drop arms for comfort.

Branded with our bold MNATION logo on the front.