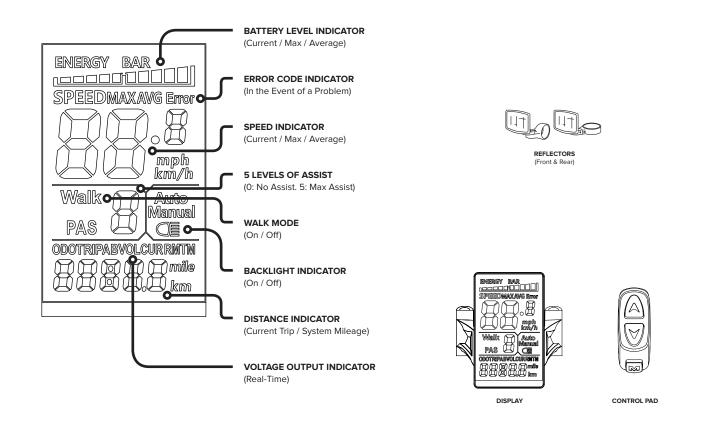

#### **GETTING STARTED**

Press and hold the  $\boxed{\mathbf{M}}$  button on the handlebar controls to turn on the display. Now, your ebike is ready to ride. To turn off, press and hold  $\boxed{\mathbf{M}}$  for 3 seconds.

The Sinch ebike offers pedal assist. When using pedal assist, an electric motor supplements the rider's own effort. To use the pedal assist, simply start pedaling, then tap the or arrows to increase or decrease the amount of pedal assist. Pedal assist will engage at speeds up to 20 MPH.

The Sinch ebike is equipped with a throttle, which is mounted near the rider's left thumb, to propel the bike without pedaling. To use the throttle, start pedaling then apply the throttle. Once the bike is moving on throttle power, you can stop pedaling entirely and use your thumb to control the speed of the bike. The throttle can propel you at speeds up to 20 MPH.

The motor stops when you: stop pedaling, squeeze the brake levers, or release the throttle. Simply start pedaling again to re-engage the motor.

#### **BATTERY AND CHARGING**

We recommend charging the battery indoors, in moderate temperature conditions. You can charge the Sinch battery both on and off the bike. To charge the battery, plug the charger into the charging port and then connect the charger to a wall outlet. The LED indicator light will be red when charging and will turn green when charging is complete.