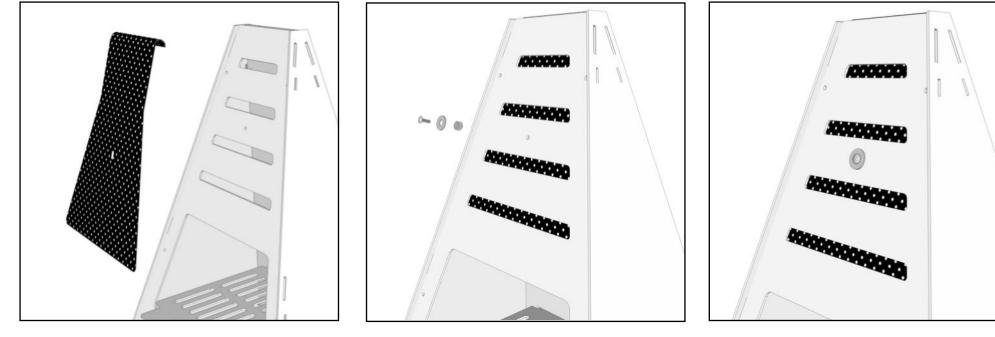

What's included:

- (1) Spark Arrestor Screen
- (1) 1/4" x 1" Stainless Steel Socket Head Cap Screw

3

- (1) 1/4" Stainless Steel Washer
- (1) 1/4" Zinc Washer
- (1) 1/4" Zinc Nut

2

Place the Spark Arrestor behind the top vents on the Blaze Tower by inserting through the large opening of the top chamber.

1

Secure Spark Arrestor to Blaze Tower with the included bolt, 2 washers, and 1 nut. The smaller stainless steel washer should be on the outside face of the Blaze Tower while the larger 1/4" zinc washer is on the back side of the Spark Arrestor secured by the 1/4" zinc nut It may be necessary to form the top portion of the Spark Arrestor by bending it to fully enclose the top opening of the Blaze Tower.