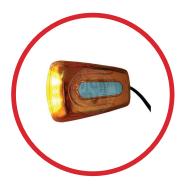

**LED Side Indicator Lamp Mercedes** 

£185 PSV/07/139

Rear Lamp Nearside Mercedes

£185 PSV/07/140

Rear Lamp Offside Mercedes

£11 PSV/07/788

**LED Side Indicator Lamp Kinglong** 

PSV/07/786