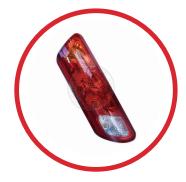

**LED Side Indicator Lamp Mercedes** 

£185 PSV/07/139

Rear Lamp Nearside Mercedes

£185 PSV/07/140

Rear Lamp Offside Mercedes

£11 PSV/07/788

**LED Side Indicator Lamp Kinglong** 

PSV/07/786