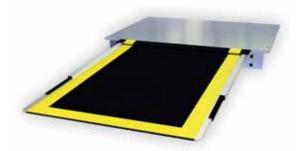

### Low-Floor City Bus Powered 2 Stage Ramp 2<sup>nd</sup> Generation

This two stage ramp draws upon strengths of the first generation PSV two stage telescopic powered ramp. It has a no step 'Single Plain' between boards which results in a reduced weight when compared to other market alternatives.

We introduced the fully electric two stage ramp to give operators the same maintenance benefits of our single stage ramp whilst decreasing the ramp operating angle for wheelchair users.

Like the first generation ramp, this Telescopic Powered Ramp is designed with a sacrificial front edge which aids in reducing impact damage. New to the second generation ramp is a redesigned flap and seal which further reduces dirt and water ingress.

The top of the ramp is now flat for easier installation. We have also added self-lubricating sliders to further reduce the maintenance requirement.