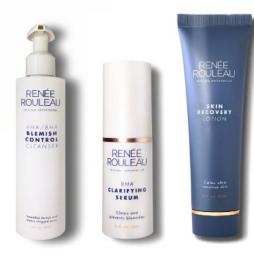

# **Complete Collection**

#### MORNING

| Step 1    |            | AHA/BHA Blemish Control Cleanser<br>Apply to damp skin, massage and rinse.                                                                         |   |  |
|-----------|------------|----------------------------------------------------------------------------------------------------------------------------------------------------|---|--|
| S         | tep 2      | Rapid Response Detox Toner<br>Apply with Toning Cloth, leave damp. Immediately apply next product.                                                 |   |  |
| S         | itep 3     | <b>Vitamin C&amp;E Treatment</b><br>Apply a thin layer to entire face and let absorb for 1 minute before applying sunscreen.                       |   |  |
| S         | step 4     | Weightless Protection SPF 30<br>Warm with fingertips, apply to face and neck.                                                                      | ( |  |
| S EVENING |            |                                                                                                                                                    |   |  |
| S         | tep 1      | <b>Rapid Response Detox Cleanser</b><br>Apply to damp skin, massage and rinse. Leave on for five minutes before rinsing off for a deep clean.      |   |  |
| S         | tep 2      | Rapid Response Detox Toner<br>Apply with Toning Cloth, leave damp. Immediately apply next product.                                                 |   |  |
| S         | tep 3      | <b>BHA Clarifying Serum</b><br>For the first three nights, apply a thin layer to face.                                                             |   |  |
|           |            | <b>Skin Correcting Serum</b><br>For the next three nights, apply a thin layer to face. Alternate serums,<br>using each for three nights at a time. |   |  |
| Step 4    |            | Skin Recovery Lotion<br>Apply a thin layer to entire face.                                                                                         |   |  |
| Step 5    |            | <b>Night Time Spot Lotion</b><br>Shake bottle, open top, dip in a cotton swab and apply to blemish.                                                |   |  |
| Step 6    |            | <b>Total Eye Repair Creme</b><br>Lightly pat a small amount around the eye area until creme disappears.                                            |   |  |
|           | At-Home    | Facial (once a week)                                                                                                                               |   |  |
|           |            | Buffing Beads<br>ge over damp skin for one minute. Rinse well.                                                                                     |   |  |
|           |            | Correcting Serum<br>a thin layer to entire face.                                                                                                   |   |  |
|           | Step 3 Rop | d Response Detax Masaue                                                                                                                            |   |  |

Apply a thin layer to entire face, leave on for 15 minutes, rinse, and apply toner and moisturizer.