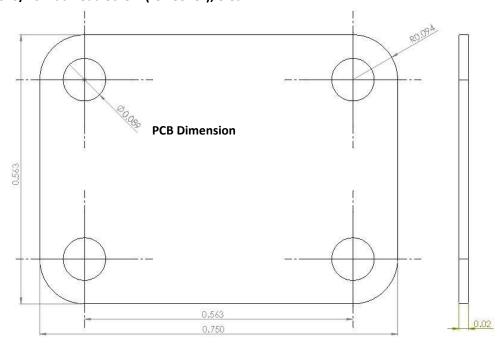

## **Features:**

- Hold PCB Size 3/4" X9/16"X0.02" (or 0.5mm)
- All CNC Machined Surface for Superior Finish and Minimize RF Leakage
- 4 Installation Holes to Mount Kit to Back Board with #2 Socket Head Cap Screw
- 3/16" Wall Thickness for Strong Mechanical Strength
- Cover Plate Screw Spacing <= 3 Wall Thickness to Minimize RF Leakage</li>
- SMA Connector Frequency Range DC-24 GHz
- Electroless Nickel Plate per MIL-C-26074, ASTMB 733
- Professional Zebra Ultimate Label for Outdoor Usage
- Proudly MADE IN USA (Material & Labor)
- 2 SMA Female Connectors (50 ohm system)
- Two #4-40 Power Feedthrough