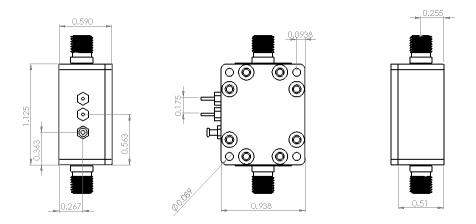

## **Features:**

- Hold PCB Size 3/4" X9/16"X0.02" (or 0.5mm)
- All CNC Machined Surface for Superior Finish and Minimize RF Leakage
- 4 Installation Holes to Mount Kit to Back Board with #2 Socket Head Cap Screw
- 3/16" Wall Thickness for Strong Mechanical Strength
- Cover Plate Screw Spacing <= 3 Wall Thickness to Minimize RF Leakage</li>
- SMA Connector Frequency Range DC-24 GHz
- Electroless Nickel Plate per MIL-C-26074, ASTMB 733
- Professional Zebra Ultimate Label for Outdoor Usage
- Proudly MADE IN USA (Material & Labor)
- 2 SMA Female Connectors (50 ohm system)
- Two #4-40 Power Feedthrough

## **Applications:**

- Cell
- Microwave Radio
- Test Instrumentation
- Software Defined Radio/Ham Radio



U

Ε

D

2

W

6

S

1

Α





Passive/Active

## Outline drawing (inch)



## **RF Kit includes:**

- All CNC Machined Housing and Cover, 1 ea
- SMA 2-Hole Flange Jack Receptacle Connector, 0.083", 0.012" Pin, 2 ea, Frequency DC-24GHz.
- EMI Feedthrough Cap #4-40, 100V/10A, 2ea (Spacing 0.175").
- Ground Solder Terminal #4-40, 1 ea
- #2-56x5/32 SHCS, 4 ea (for PCB)
- #2-56x3/16 SHCS and #2-56 washer, 4 ea (for SMA Connector)
- #2-56x3/16 Flat Head Screw (for Cover), 8 ea