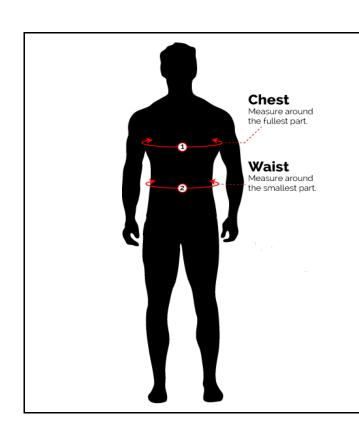

## BEAR WEAR

|       |       | <b>BEAR WEAR</b> | & CHILL & TE  | RACKSUIT HO | <u>ODIES</u> |       |
|-------|-------|------------------|---------------|-------------|--------------|-------|
|       | S     | М                | L             | XL          | XXL          | XXL   |
| CHEST | 34-36 | 36-38            | 38-40         | 40-42       | 42-44        |       |
|       |       | BLAC             | K LIVES MAT   | TER HOODIE  |              |       |
| CHEST | 32-34 | 34-36            | 36-38         | 38-40       | 40-42        | 42-44 |
|       |       | <u>ZI</u>        | P THROUGH     | HOODIE      |              |       |
| CHEST | 36-38 | 38-40            | 40-42         | 42-44       |              |       |
|       |       |                  | <u>T-SHIR</u> | <u>T</u>    |              |       |
| CHEST | 36-38 | 38-40            | 40-42         | 42-44       |              |       |
|       |       |                  | <u>VEST</u>   |             |              |       |
| CHEST | 34-36 | 36-38            | 38-40         | 40-42       |              |       |

| SHORTS & TRACKSUIT BOTTOMS |       |       |       |       |       |  |  |  |  |
|----------------------------|-------|-------|-------|-------|-------|--|--|--|--|
|                            | S     | M     | L     | XL    | XXL   |  |  |  |  |
| WAIST                      | 26-28 | 28-30 | 30-32 | 32-34 | 34-36 |  |  |  |  |