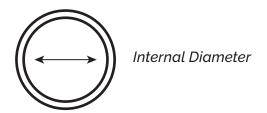

## Step 2

Measure the internal diameter of a ring that fits you well. Then, at the bottom of this page, match it with the right ring size.