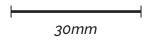

## Step 1

Print this page, making sure to set the page scaling to 100% for a full A4 page. Check the line below after printing; it should be exactly 30 mm.