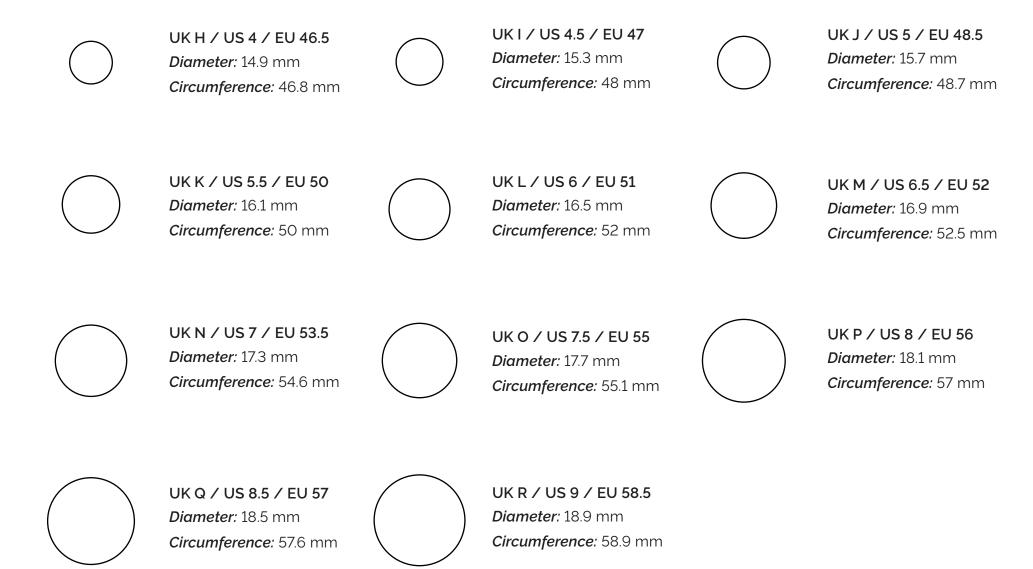

## Step 2

Measure the internal diameter of a ring that fits you well. Then, at the bottom of this page, match it with the right ring size.

## Step 3

You can also place your ring's band on the chart below and match the inside edge to the nearest size circle. Your ring size is the circled letter that best fits your ring. Are you in the middle of a size? For maximum comfort, we recommend going with the larger size.