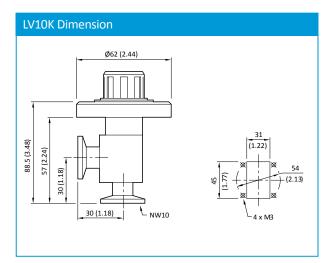

## **Technical Data**

|                            | LV10K                                                                                             |  |
|----------------------------|---------------------------------------------------------------------------------------------------|--|
| Materials of construction  |                                                                                                   |  |
| Body                       | Aluminium HE30                                                                                    |  |
| Seat                       | Brass BS2784 C2112                                                                                |  |
| Needle                     | Martensitic stainless steel EN56AM                                                                |  |
| Filter                     | Brass BS249                                                                                       |  |
| Max flow rate (approx)*    | 0.1 ls <sup>-1</sup>                                                                              |  |
| Max inlet pressure         | 2000 mbar/1500 Torr                                                                               |  |
| Max leak rate, across seat | 10 <sup>-7</sup> mbar ls <sup>-1</sup> /8 x 10 <sup>-8</sup> Torr ls <sup>-1</sup>                |  |
| Max leak rate, across body | $10^{\text{-7}}\text{mbar}\text{ls}^{\text{-1}}/8x10^{\text{-8}}\text{Torr}\text{ls}^{\text{-1}}$ |  |
| Vacuum connection          | NW10                                                                                              |  |
| Weight (g/oz)              | 138 g/4.8 oz                                                                                      |  |