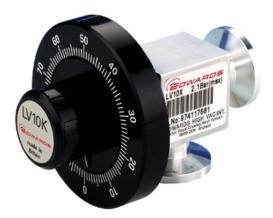

## LV10K LEAK VALVE NW10 FLANGES

The LV10K needle valve provides fine control of gas bleed into a vacuum chamber or a regulated leak to control pressure in a vacuum system and is suitable for gas admission down to  $10^{-5}$  mbar / 8 x  $10^{-6}$  Torr. Suitable for pipeline or panel mounting.

**Features and benefits** 

• Simple manual leak valve.