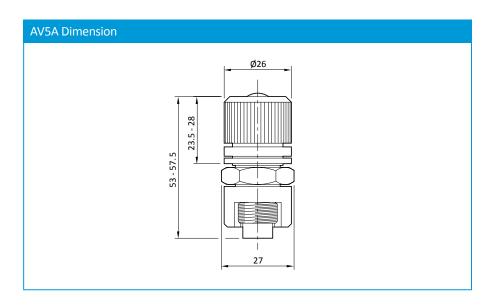

#### **Technical Data**

|                           | AV5A                                                                                |
|---------------------------|-------------------------------------------------------------------------------------|
| Materials of construction |                                                                                     |
| Body                      | HE30 aluminium/nickel plated brass                                                  |
| Plunger                   | HE30 aluminium                                                                      |
| Seal                      | Nitrile                                                                             |
| Leak rate across seat     | 10 <sup>-7</sup> mbar ls <sup>-1</sup> / 8 x 10 <sup>-8</sup> Torr ls <sup>-1</sup> |
| Leak rate through body    | $10^{-1}$ mbar ls <sup>-1</sup> / 8 x $10^{-2}$ Torr ls <sup>-1</sup>               |
| Panel mounting            | Ø17 mm/Ø0.66 in hole, 3 mm/0.117 in maximum thickness                               |
| Vacuum connections        | SC5 couplings or % inch BSP threaded body and bonded seal                           |
| Weight                    | 85 g/3 oz                                                                           |