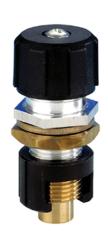

# AV5A AIR ADMITTANCE VALVE WITH COUPLINGS

The AV5A is manufactured in aluminium alloy. It has a control knob attached to a screw-actuated plunger: turn the control knob clockwise to close the valve. A nitrile 'O' ring seals the plunger to the valve body.

The valve can be connected directly, pipeline supported or panel mounted, and is connected to the vacuum system with the Edwards SC5 coupling (supplied).