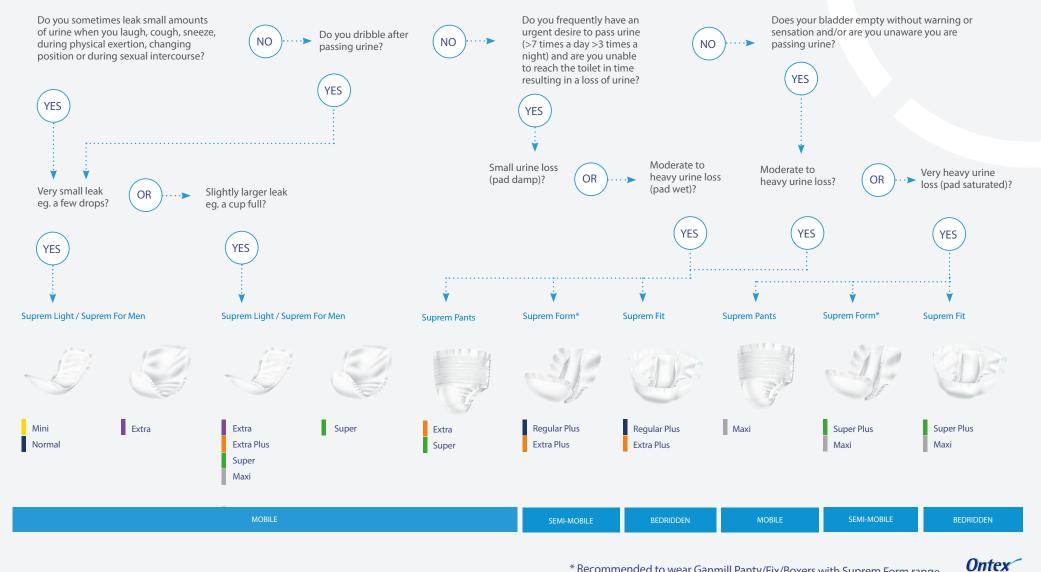

## General Guidelines for using this Diagnostic Card

This diagnostic card has been developed to assist in choosing the correct product for the type and level of urinary incontinence.

It can be used in conjunction with the continence assessment form and bladder diary, but should not replace a formal holistic continence assessment.

Please follow local healthcare provider policies and guidelines where applicable.

The individual experiencing continence issues should seek the advice and support of a Health Professional/ Continence Advisor.

Products should not be used as an alternative to continence promotion endeavors but rather as an additional support.