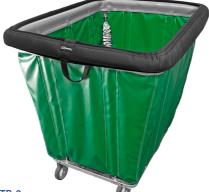

## Vinyl Truck Bumper Guard

BUM

quards

## Item: VTB-2

Custom Fit for Vinyl Trucks with Rubber or Vinyl Top-edge

Eliminate Damage • Reduce Repair Costs • Increase Staff Efficiency

- Eliminate damage to facility caused by hotel laundry trucks
- Reduce operating costs for repairs & cosmetic touch-ups
- Housekeeping staff can quickly maneuver carts without damaging walls, doorframes and elevators