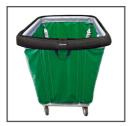

## Vinyl Truck Bumper Guard

BUM

quards

## Item: VTB-2

Custom Fit for Vinyl Trucks with Rubber or Vinyl Top-edge

Eliminate Damage • Reduce Repair Costs • Increase Staff Efficiency

- Eliminate damage to facility caused by hotel laundry trucks
- Reduce operating costs for repairs & cosmetic touch-ups
- Housekeeping staff can quickly maneuver carts without damaging walls, doorframes and elevators