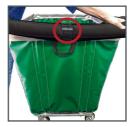

## **Installation Instructions**

- 1. Installation process begins on narrow-end of cart.
- Center bumper's "DuraBumper" logo onto top-edge of cart. The remaining portion of bumper should rest inside cart.