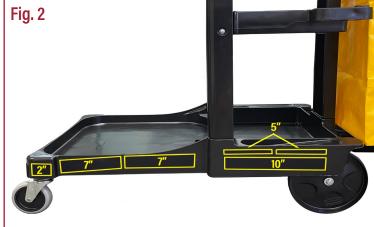

#### Velcro® Placement & Installation

Fig 1. FRONT end of cart:

Two − 10" Velcro strips

Fig 2. EACH SIDE of cart:

- One − 2" Velcro on front corner
- Two 7" Velcro along middle side of cart
- One − 10" Velcro near cart's back-end and along lower-edge
- Two 5" x ½" Velcro along upper-edge and centered above 10" Velcro strip