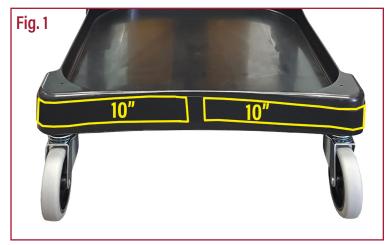

#### Velcro® Placement & Installation

Fig 1. FRONT end of cart:

Two − 10" Velcro strips

Fig 2. EACH SIDE of cart:

- One − 2" Velcro on front corner
- Two 7" Velcro along middle side of cart
- One − 10" Velcro near cart's back-end and along lower-edge
- Two 5" x ½" Velcro along upper-edge and centered above 10" Velcro strip