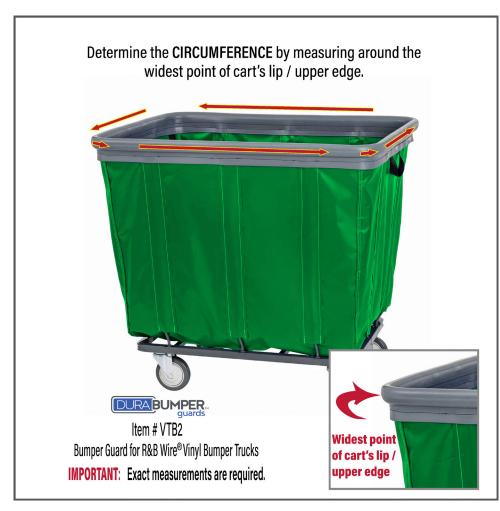

# **Measuring Instructions for Custom-made Bumper Guards**

#### **VERY IMPORTANT:**

DO NOT calculate circumference by adding together the cart's length and width dimensions, as this method only works for an exact rectangle (and not for carts with rounded corners).

### **IMPORTANT:**

- Physically measure each cart.
- EXACT measurements are required.
- Custom-made items are non-returnable.
- The following measurements are required for EACH CART SIZE:
  - CIRCUMFERENCE
  - · LENGTH and WIDTH

## **HELPFUL TIP:**

- Wrap string around the widest point of cart's upper edge. (Use tape to secure the string in place.)
- Cut or mark string.
- Measure string's length with measuring tape.