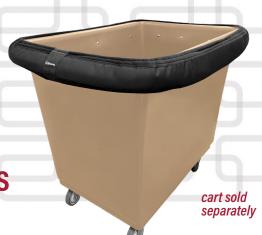

# Bumper Guard for R&B Wire®

Poly Bumper Trucks

## **Benefits & Features**

- Custom, made-to-order bumper guards
- Made of premium quality materials
- Protects hallway walls, doorways and elevators
- Easy installation and stays securely attached

## **Specifications**

Made for R&B Wire® Poly Bumper Trucks

PRBW-S fits Cart Circumference LESS than or EQUAL to 138"

PRBW-M fits Cart Circumference GREATER than 138" & LESS than 150"

PRBW-L fits Cart Circumference EQUAL to or GREATER than 150"