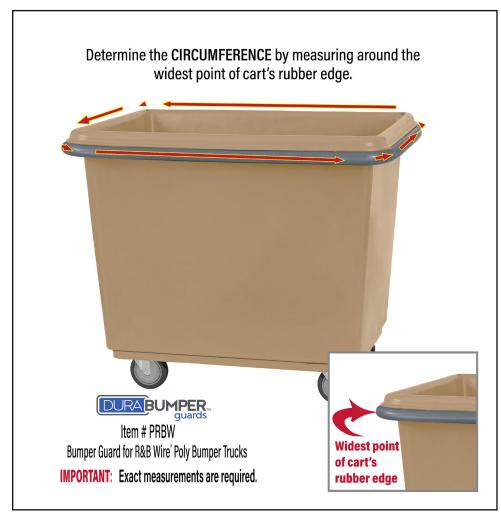

## **Measuring Instructions for Custom-made Bumper Guards**

#### **VERY IMPORTANT:**

DO NOT calculate circumference by adding together the cart's length and width dimensions, as this method only works for an exact rectangle (and not for carts with rounded corners).

#### **IMPORTANT:**

- Physically measure each cart.
- EXACT measurements are required.
- Custom-made items are non-returnable.
- The following measurements are required for EACH CART SIZE:
  - CIRCUMFERENCE
  - LENGTH and WIDTH

### **HELPFUL TIP:**

- Wrap string around the widest point of cart's upper edge. (Use tape to secure the string in place.)
- Cut or mark string.
- Measure string's length with measuring tape.