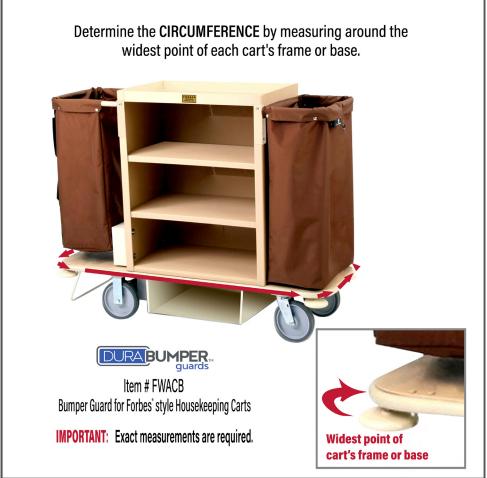

## **Measuring Instructions for Custom-made Bumper Guards**

#### **IMPORTANT:**

- Physically measure each cart.
- **EXACT** measurements are required.
- Custom-made items are non-returnable.
- The following measurements are required for EACH CART SIZE:
  - CIRCUMFERENCE
  - LENGTH and WIDTH

#### **HELPFUL TIP:**

- Wrap string around the widest point of cart's frame. (Use tape to secure the string in place.)
- Cut or mark string.
- Measure string's length with measuring tape.