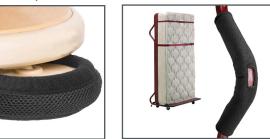

Item: RBLB Rollaway Bed-leg Bumpers Custom made for SICO Mobil Beds

Item: UB04STD **Upright Vacuum Bumper** Front Width: 12" - 14" Side Depth: 8" & Up

Item: UB15L • Item: UB15R **Upright Vacuum Bumper** Arm Direction: Left or Right Front Width: 12" - 15"