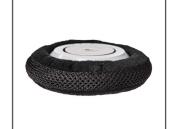

Item: R-WACB WrapAround Housekeeping Cart Bumper Guard 2.5" x 142" Fits Rubbermaid® style carts

Item: WBC-5.0 Housekeeping Cart Wall-Wheel Bumper Cover 5" wheel diameter Fits Rubbermaid® style wall-wheels

Housekeeping Cart Wall-Wheel **Bumper Cover** 5.5" wheel diameter • 2" width • Fits Rubbermaid® style wall-wheels

Item: WBC-RX2

Item: R-WACJ WrapAround Janitorial Cart **Bumper Guard** Fits Rubbermaid® style carts