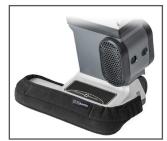

Item: RBLB Rollaway Bed-leg Bumpers Custom made for SICO Mobil Beds

Item: UB04STD **Upright Vacuum Bumper** Front Width: 12" - 14" Side Depth: 8" & Up

Item: UB15L • Item: UB15R **Upright Vacuum Bumper** Arm Direction: Left or Right Front Width: 12" - 15"