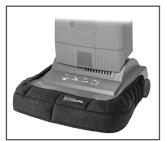

Item: RBLB Rollaway Bed-leg Bumpers Custom made for SICO Mobil Beds

Item: UB04STD **Upright Vacuum Bumper** Front Width: 12" - 14" Side Depth: 8" & Up

Item: UB15L • Item: UB15R **Upright Vacuum Bumper** Arm Direction: Left or Right Front Width: 12" - 15"