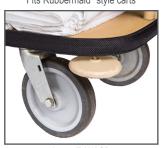

Item: R-WACB WrapAround Housekeeping Cart Bumper Guard 2.5" x 142" Fits Rubbermaid® style carts

Item: WBC-5.0 Housekeeping Cart Wall-Wheel Bumper Cover 5" wheel diameter Fits Rubbermaid® style wall-wheels