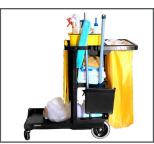

## Install Bumper Guards by DuraBumper™

- Eliminates damage to facilities caused by commercial cleaning equipment
- Extends life of housekeeping equipment
- Housekeeping staff can quickly maneuver carts & vacuums without damaging furniture, walls, woodwork and elevators
- Engineering department can reallocate resources reserved for cosmetic repairs
- Universal fit for vacuums, laundry trucks, housekeeping and bellman carts
- Made with layers of highly durable materials that absorb impact-blows by equipment
- Offers a compact fit & professional appearance

Cleaning

**Janitorial** 

50

Hotel

for

Guards

Bumper

Item: VTBS Vinyl Truck Bumper Guard Cart Dimensions: 34" x 22" & LARGER