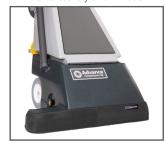

Item: WAVB Wide Area Vacuum Bumper Arm Direction: Left Front Width: 28" - 30'

Item: WSDR Weather Strip Energy Guards Seals up to FOUR 36" wide doors