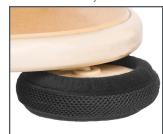

Housekeeping Cart Wall-Wheel **Bumper Cover** 5.5" wheel diameter • 2" width • Fits Rubbermaid® style wall-wheels

Item: WBC-RX2

Item: R-WACJ WrapAround Janitorial Cart **Bumper Guard** Fits Rubbermaid® style carts

Item: F-WACB Housekeeping Cart Replacement **Bumper Guard** 1.5" x 142" • Fits Forbes® style carts

Item: WBC-4.5 Housekeeping Cart Wall-Wheel Bumper Cover 4.5" wheel diameter Fits Forbes® style wall-wheels