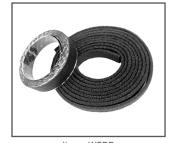

Item: WAVB Wide Area Vacuum Bumper Arm Direction: Left Front Width: 28" - 30'

Item: WSDR Weather Strip Energy Guards Seals up to FOUR 36" wide doors