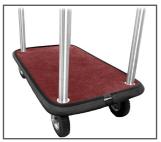

Cleaning

**Janitorial** 

50

Hotel

for

Guards

Bumper

Item: VTBS Vinyl Truck Bumper Guard Cart Dimensions: 34" x 22" & LARGER