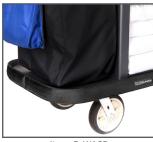

Item: R-WACB WrapAround Housekeeping Cart Bumper Guard 2.5" x 142" Fits Rubbermaid® style carts

Item: WBC-5.0 Housekeeping Cart Wall-Wheel Bumper Cover 5" wheel diameter Fits Rubbermaid® style wall-wheels

Housekeeping Cart Wall-Wheel **Bumper Cover** 5.5" wheel diameter • 2" width • Fits Rubbermaid® style wall-wheels

Item: WBC-RX2

Item: R-WACJ WrapAround Janitorial Cart **Bumper Guard** Fits Rubbermaid® style carts