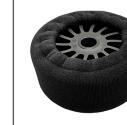

Item: F-WACB Housekeeping Cart Replacement **Bumper Guard** 1.5" x 142" • Fits Forbes® style carts

Item: WBC-4.5 Housekeeping Cart Wall-Wheel Bumper Cover 4.5" wheel diameter Fits Forbes® style wall-wheels