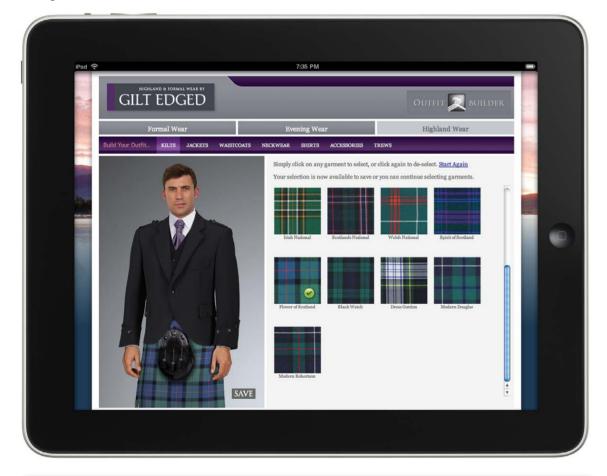

### How To Build Your Perfect Outfit

The interactive Outfit Builder is designed to make finding the perfect outfit as easy as possible. Choose kilt, jacket and neckwear combinations and when you've found a style you like, you can save it and share it with friends before visiting the store.

Visit www.gilt-edged.co.uk to get started

Visit Gilt Edged where our expert fitters will ensure your chosen outfit is exactly as you would like.

Although requests can be fulfilled at short notice, it's advisable to place your order as early as possible to guarantee availability.

Whether online or on your mobile, you can view the Gilt Edged Hirewear collection and use Outfit Builder to find your perfect ensemble.