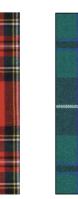

# The Gilt Edged Tartan Collection

All kilts are available for boys in sizes 18" to 26" waist and 10" to 20" length. Adult kilts are available in sizes 28" to 50" waist and 22" to 26" length.

All of our kilts are made in Scotland from 13oz Pure New Wool in the following tartans:

### **Standard Tartans**

Scotland's National

Ben Lomond

Welsh National

Dress Gordon

**Hunting Stewart** 

Irish National

Spirit of Scotland

**Royal Stewart** 

Flower of Scotland

Modern Douglas

Black Watch

Modern Robertson

21

20