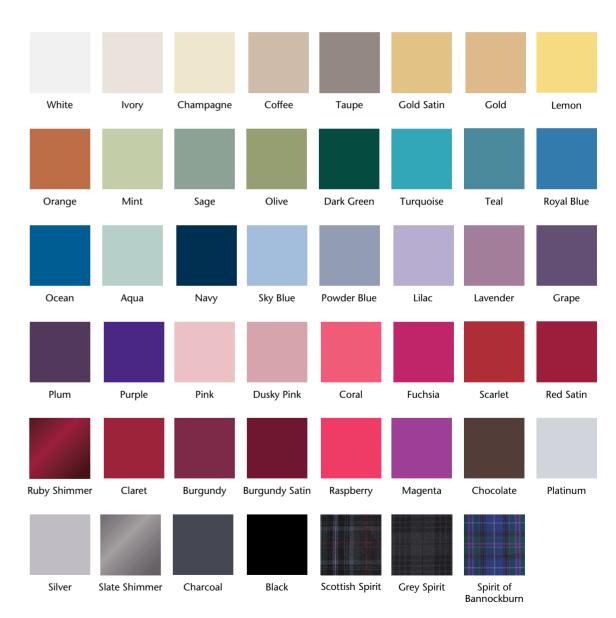

# The Gilt Edged Tartan Collection

All kilts are available for boys in sizes 18" to 26" waist and 10" to 20" length. Adult kilts are available in sizes 28" to 50" waist and 22" to 26" length.

All of our kilts are made in Scotland from 13oz Pure New Wool in the following tartans:

### Prestige Tartans

**Grey Spirit** 

Blue Spirit

Scottish Spirit

Spirit of Bannockburn

£4 from the rental price of each kilt will be contributed to Help for Heroes Trading Ltd., which Gift Aids all its taxable profits to Help for Heroes. (Registered Charity Number 1120920).

### **Standard Tartans**

Scotland's National

Ben Lomond

Welsh National

Dress Gordon

**Hunting Stewart** 

Irish National

Spirit of Scotland

**Royal Stewart** 

Flower of Scotland

Modern Douglas

Black Watch

Modern Robertson

21

20