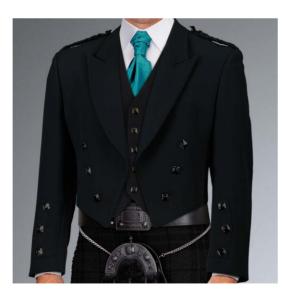

Black Prince Charlie Jacket – Silver Button with 3-Button Waistcoat JACKET Boys 18R – 32XL Adults 34XS – 60XL WAISTCOAT Boys 18R – 32XL Adults 34XS – 60L

with 5-Button Waistcoat

JACKET Boys 18R – 32XL Adults 34XS – 60XL