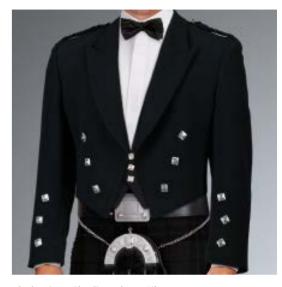

# **Jackets & Waistcoats**

Our range of jackets and waistcoats has been specially selected for you to create the perfect match for your outfit. With different cuts, fabrics and buttons, you can choose the look you want to match your tartan.

WAISTCOAT Adults only 34XS - 60L

Navy Tweed Jacket
with 5-Button Waistcoat

JACKET Boys 18R – 32L Adults 34R – 60XL
WAISTCOAT Boys 18R – 32L Adults 34R – 60L

Black Prince Charlie Jacket – Dark Button with 5-Button Waistcoat JACKET Adults only 34XS – 60XL WAISTCOAT Adults only 34R – 60L

Grey Tweed Jacket
with 5-Button Waistcoat

JACKET Boys 18R – 32L Adults 34XS – 60XL
WAISTCOAT Boys 18R – 32L Adults 34R – 60L

Argyll Jacket – Silver Button with 5-Button Waistcoat JACKET Boys 18R – 32XL Adults 34XS – 60XL WAISTCOAT Boys 18R – 32L Adults 34R – 60L