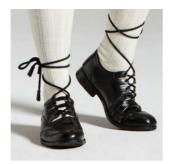

### Accessories

Choose the finishing touches to complete your highland wear outfit.

Black, Cream, Navy, Dark Grey and Light Grey Hose

**Ghillie Broques** 

Dress Sporran\*

Semi Dress Sporran

Black Sporran\*

Dark Cantle Sporran