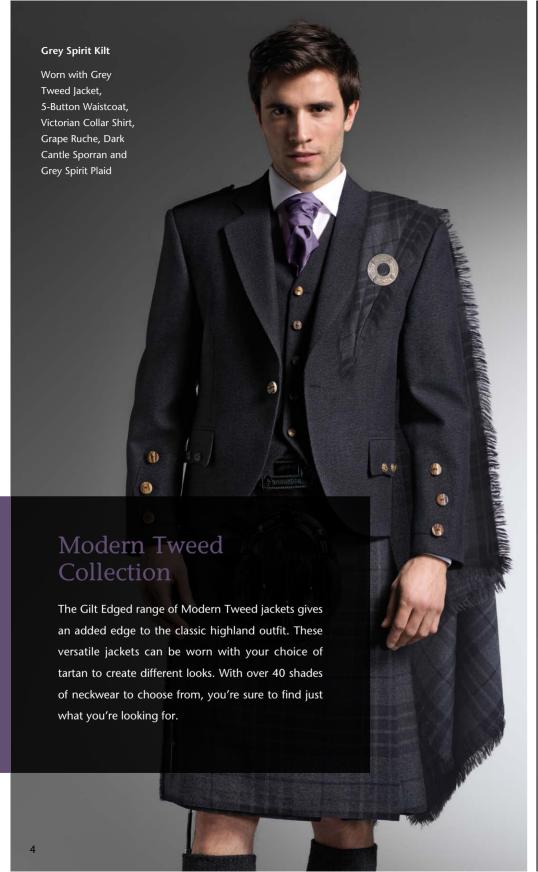

# **Jackets & Waistcoats**

Our range of jackets and waistcoats has been specially selected for you to create the perfect match for your outfit. With different cuts, fabrics and buttons, you can choose the look you want to match your tartan.