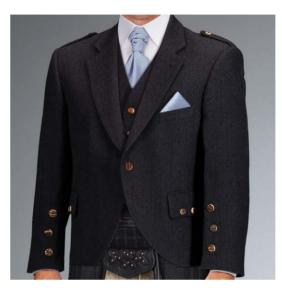

Grey Tweed Jacket
with 5-Button Waistcoat

JACKET Boys 18R – 32L Adults 34XS – 60XL
WAISTCOAT Boys 18R – 32L Adults 34R – 60L

Argyll Jacket – Silver Button with 5-Button Waistcoat JACKET Boys 18R – 32XL Adults 34XS – 60XL WAISTCOAT Boys 18R – 32L Adults 34R – 60L