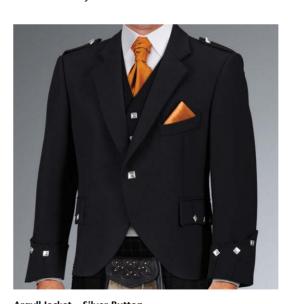

Grey Tweed Jacket
with 5-Button Waistcoat

JACKET Boys 18R – 32L Adults 34XS – 60XL
WAISTCOAT Boys 18R – 32L Adults 34R – 60L

Argyll Jacket – Silver Button with 5-Button Waistcoat JACKET Boys 18R – 32XL Adults 34XS – 60XL WAISTCOAT Boys 18R – 32L Adults 34R – 60L