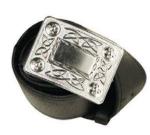

### Accessories

Choose the finishing touches to complete your highland wear outfit.

Black, Cream, Navy, Dark Grey and Light Grey Hose

**Ghillie Broques** 

Dress Sporran\*

Semi Dress Sporran

Black Sporran\*

Dark Cantle Sporran

Belt & Buckle (also available in Dark Cantle)

Flashes & Skean Dhu

Black Satin **Bow Ties** 

Plaids are available in a variety of tartans

Dress Wing Collar\* 14" - 21" Collar

18

Victorian Collar 91/2" - 21" Collar