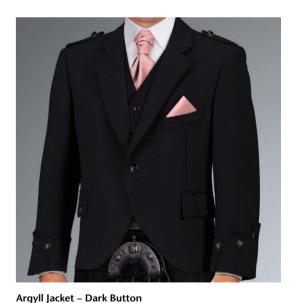

# **Jackets & Waistcoats**

Our range of jackets and waistcoats has been specially selected for you to create the perfect match for your outfit. With different cuts, fabrics and buttons, you can choose the look you want to match your tartan.

Grey Tweed Jacket
with 5-Button Waistcoat

JACKET Boys 18R – 32L Adults 34XS – 60XL
WAISTCOAT Boys 18R – 32L Adults 34R – 60L

Argyll Jacket – Silver Button with 5-Button Waistcoat JACKET Boys 18R – 32XL Adults 34XS – 60XL WAISTCOAT Boys 18R – 32L Adults 34R – 60L