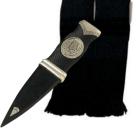

Belt & Buckle (also available in Dark Cantle)

Flashes & Skean Dhu

Black Satin **Bow Ties** 

Plaids are available in a variety of tartans

Dress Wing Collar\* 14" - 21" Collar

18

Victorian Collar 91/2" - 21" Collar