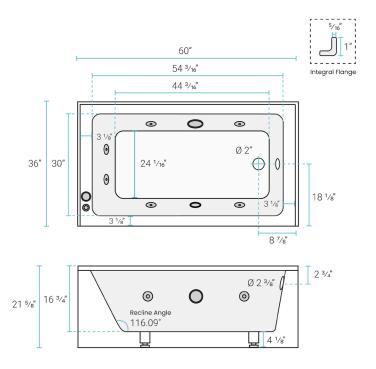

# **Colors & Finishes:** White: SM-AB591

Specifications:

- N.W: 105.82 lb.
- L: 60" x W: 36" x H: 21 5/8"
- Soaking Depth: 14.5"
- Capacity of tub: 68 gallons