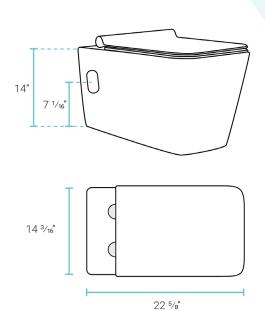

## Specifications:

- N.W: 67.0 lb.
- L: 22 <sup>5</sup>/<sub>8</sub>" x W: 14 <sup>3</sup>/<sub>16</sub>" x H: 14"