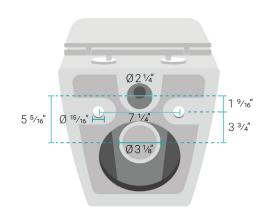

## Specifications:

- N.W: 67.0 lb.
- L: 22 <sup>5</sup>/<sub>8</sub>" x W: 14 <sup>3</sup>/<sub>16</sub>" x H: 14"