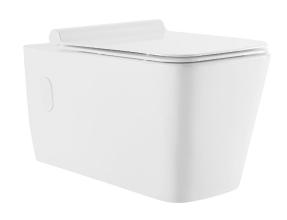

# Wall-Hung Toilet

SM-WT442

#### Features:

- Space saving, wall-hung design
- Square bowl
- Glazed ceramic
- Adjustable bowl height
- Quick-release, soft-close seat