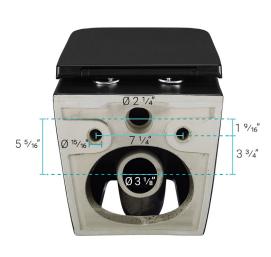

# Specifications:

- N.W: 67.0 lb.
- L: 22 <sup>5</sup>/8" x W: 14 <sup>3</sup>/<sub>16</sub>" x H: 14"