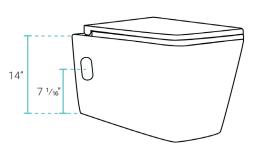

# Specifications:

- N.W: 67.0 lb.
- L: 22 <sup>5</sup>/8" x W: 14 <sup>3</sup>/<sub>16</sub>" x H: 14"