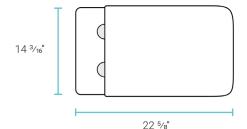

# Specifications:

- N.W: 67.0 lb.
- L: 22 <sup>5</sup>/8" x W: 14 <sup>3</sup>/<sub>16</sub>" x H: 14"