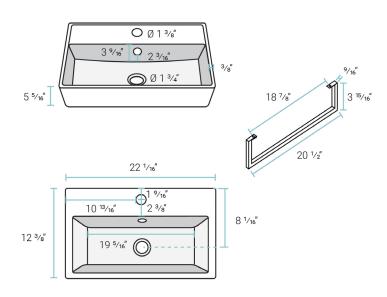

## Specifications:

- N.W: 28.66 lb.
- L: 22 <sup>1</sup>/<sub>16</sub>" x W: 12 <sup>3</sup>/<sub>8</sub>" x H: 5 <sup>5</sup>/<sub>16</sub>"
- Inner Sink: L: 19 5/16" x W: 8 1/4" x H: 3 9/16"
- Basin Depth: 3 9/16"