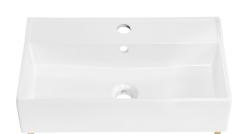

## Wall-Mount Sink SM-WS344BGT

#### Features:

- Sleek, seamless design
- Durable ceramic material
- Standard 1 3/4" drain hole
- Standard 1 3/8" faucet hole
- Brushed gold towel bar
- Non-porous, scratch-resistant