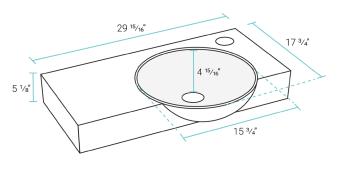

## Specifications:

- N.W: 44.0 lb.
- L: 29 <sup>15</sup>/<sub>16</sub>" x W: 17 <sup>3</sup>/<sub>4</sub>" x H: 5 <sup>1</sup>/<sub>8</sub>"
- Inner Sink: L: 14 <sup>3</sup>/<sub>16</sub>" x W: 14 <sup>3</sup>/<sub>16</sub>" x H: 3 <sup>1</sup>/<sub>2</sub>"
- Basin Depth: 3 1/2"