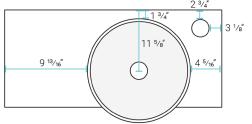

#### Features:

- Sleek, seamless design
- Glazed ceramic
- Right-side faucet mount
- Standard 1 3/4" drain hole
- Standard 1 3/8" faucet hole

## Specifications:

- N.W: 44.0 lb.
- L: 29 <sup>15</sup>/<sub>16</sub>" x W: 17 <sup>3</sup>/<sub>4</sub>" x H: 5 <sup>1</sup>/<sub>8</sub>"
- Inner Sink: L: 14 <sup>3</sup>/<sub>16</sub>" x W: 14 <sup>3</sup>/<sub>16</sub>" x H: 3 <sup>1</sup>/<sub>2</sub>"
- Basin Depth: 3 1/2"