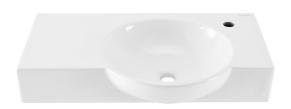

# Château

# Wall-Mount Sink

#### Features:

- Sleek, seamless design
- Glazed ceramic
- Right-side faucet mount
- Standard 1 3/4" drain hole
- Standard 1 3/8" faucet hole

#### Colors & Finishes:

☐ White: SM-WS325