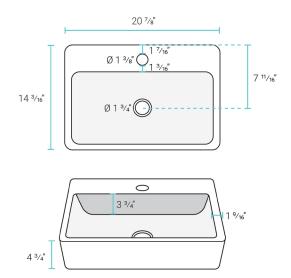

#### Features:

- Sleek, seamless design
- Glazed ceramic
- Standard 1 3/4" drain hole

### Specifications:

- N.W: 26.43 lb.
- L: 20 <sup>7</sup>/<sub>8</sub>" x W: 14 <sup>3</sup>/<sub>16</sub>" x H: 4 <sup>3</sup>/<sub>4</sub>"
- Inner Sink: L: 19 5/16" x W: 9 7/16" x H: 3 3/4"
- Basin Depth: 3 3/4"