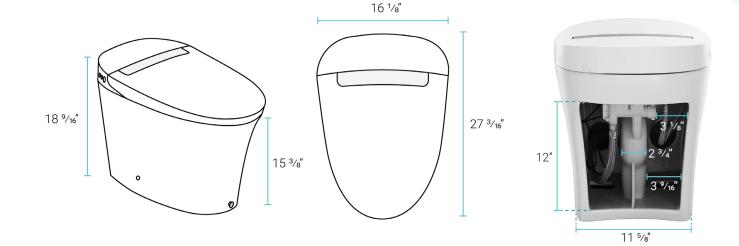

### Specifications:

- N.W: 80.47 lb.
- L: 27 <sup>3</sup>/<sub>16</sub>" x W: 16 <sup>1</sup>/<sub>8</sub>" x H: 18 <sup>9</sup>/<sub>16</sub>"