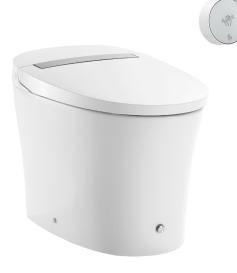

# **Hugo** Touchless Tankless Toilet SM-ST040

# Features:

- One-piece, seamless, easy-to-clean design
- Glazed ceramic, skirted trapway
- Elongated bowl
- Standard 15.5" bowl height
- Dual, touchless Vortex<sup>™</sup> flush 1.1/1.6 GPF
- Automatic flush
- Side, manual flush button
- Foot activated flush button
- Soft-close seat

# Colors & Finishes:

□ White: SM-ST040