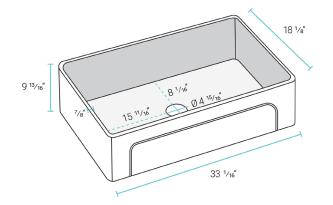

## Specifications:

- N.W: 100 lb.

- L: 33 <sup>1</sup>/<sub>16</sub>" x W: 18 <sup>1</sup>/<sub>8</sub>" x H: 9 <sup>13</sup>/<sub>16</sub>"