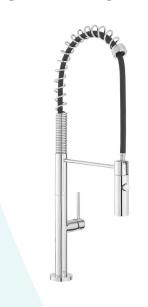

# Kitchen Faucet

SM-KF72C

#### Features:

- Single-handle control
- Durable brass
- Flexible hose
- Dual-function sprayer
- Standard 1 3/8" installation
- 2.2 GPM flow rate

#### Colors & Finishes:

- Chrome: SM-KF72C
- Brushed Nickel: SM-KF72BN
- Brushed Gold: SM-KF72BG
- Matte Black: SM-KF72B
- Rose Gold: SM-KF72RG
- Brushed Nickel/Black: SM-KF77BN■ Brushed Gold/Black: SM-KF77BG
- Certifications/Standards: