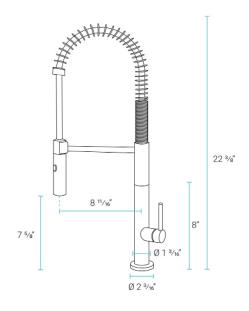

### Specifications:

- N.W: 4.9 lb.
- L: 8 <sup>11</sup>/<sub>16</sub>" x W: 2 <sup>3</sup>/<sub>16</sub>" x H: 22 <sup>3</sup>/<sub>8</sub>"