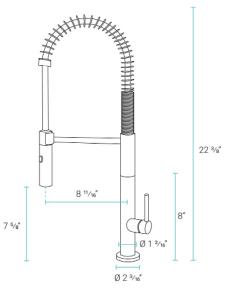

### Specifications:

- N.W: 4.9 lb.

- L: 8 <sup>11</sup>/<sub>16</sub>" x W: 2 <sup>3</sup>/<sub>16</sub>" x H: 22 <sup>3</sup>/<sub>8</sub>"