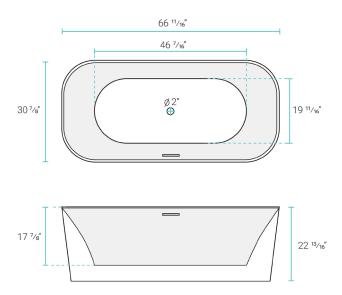

### Specifications:

- N.W: 125.0 lb.

- L: 66 <sup>11</sup>/<sub>16</sub>" x W: 30 <sup>7</sup>/<sub>8</sub>" x H: 22 <sup>13</sup>/<sub>16</sub>"

- Soaking Depth: 15 1/2"