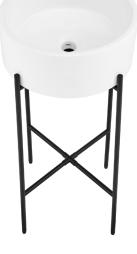

# Monaco Console Sink SM-CS801MB

Swiss Madison

#### Features:

- Sleek, one-piece sink
- Glazed ceramic
- Stainless steel legs for support
- Chrome-finish overflow
- Standard 1 3/4" drain hole

#### Installation:

- Freestanding

#### Colors & Finishes:

White/Black: SM-CS801MB