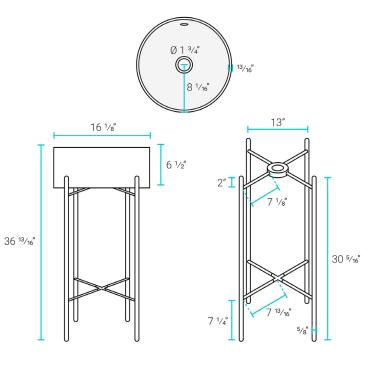

## Specifications:

- N.W: 23.8 lb.
- D: 16 <sup>1</sup>/<sub>8</sub>" x W: 16 <sup>1</sup>/<sub>8</sub>" x H: 36 <sup>13</sup>/<sub>16</sub>"
- Inner Sink: D: 14 %/16" x W: 14 %/16" x H: 4 5/16"
- Basin Depth: 4 5/16"