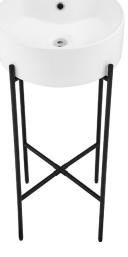

# Monaco Console Sink SM-CS800MB

Swiss Madison

### Features:

- Sleek, one-piece sink
- Glazed ceramic
- Stainless steel legs for support
- Chrome-finish overflow
- Standard 1 3/8" faucet hole
- Standard 1 3/4" drain hole

#### Installation:

- Freestanding

### Colors & Finishes:

White/Black: SM-CS800MB