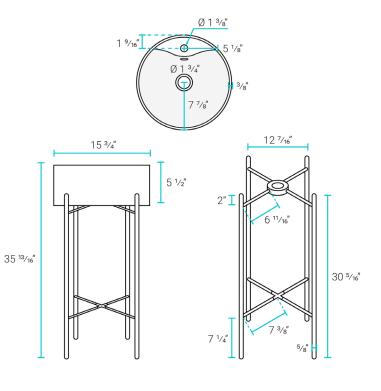

# Specifications:

- N.W: 22.05 lb.
- D: 15 <sup>3</sup>/<sub>4</sub>" x W: 15 <sup>3</sup>/<sub>4</sub>" x H: 35 <sup>13</sup>/<sub>16</sub>"
- Inner Sink: D: 15 3/8" x W: 15 3/8" x H: 3 9/16"
- Basin Depth: 3 %16"