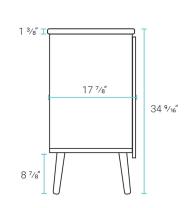

# Specifications:

- N.W: 34.17 lb.
- D: 17 <sup>7</sup>/<sub>8</sub>" x W: 18 x H: 34 <sup>9</sup>/<sub>16</sub>"
- Inner Sink: D: 13 3/8" x W: 10 5/8" x H: 5 1/2"
- Basin Depth: 5 1/2"