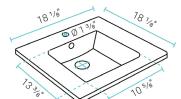

# Specifications:

- N.W: 34.17 lb.
- D: 17 <sup>7</sup>/<sub>8</sub>" x W: 18 x H: 34 <sup>9</sup>/<sub>16</sub>"
- Inner Sink: D: 13 3/8" x W: 10 5/8" x H: 5 1/2"
- Basin Depth: 5 1/2"