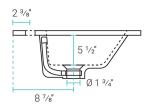

# Specifications:

- N.W: 34.17 lb.
- D: 17 <sup>7</sup>/<sub>8</sub>" x W: 18 x H: 34 <sup>9</sup>/<sub>16</sub>"
- Inner Sink: D: 13 3/8" x W: 10 5/8" x H: 5 1/2"
- Basin Depth: 5 1/2"