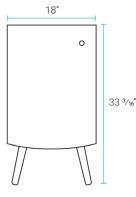

# Specifications:

- N.W: 34.17 lb.
- D: 17 <sup>7</sup>/<sub>8</sub>" x W: 18 x H: 34 <sup>9</sup>/<sub>16</sub>"
- Inner Sink: D: 13 3/8" x W: 10 5/8" x H: 5 1/2"
- Basin Depth: 5 1/2"