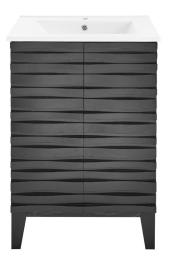

## Colors & Finishes:

Black: SM-BV470B

#### Included Parts:

- Cabinet: SM-BV470B
- Sink: SM-VT324