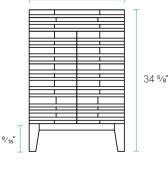

## **Specifications:**

- N.W: 45 lb.
- D: 18 <sup>5</sup>/<sub>16</sub>" x W: 24" x H: 35 <sup>1</sup>/<sub>4</sub>"
- Inner Sink: D: 10 7/16" x W: 17 5/16" x H: 5 1/2"
- Basin Depth: 5 1/2"