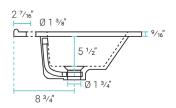

### Features:

- Sleek, freestanding design
- Glazed ceramic, single sink
- Wooden Legs
- Chrome-finish overflow
- Standard 1 3/8" faucet hole
- Standard 1 3/4" drain hole

## **Specifications:**

- N.W: 45 lb.
- D: 18 <sup>5</sup>/<sub>16</sub>" x W: 24" x H: 35 <sup>1</sup>/<sub>4</sub>"
- Inner Sink: D: 10 7/16" x W: 17 5/16" x H: 5 1/2"
- Basin Depth: 5 1/2"