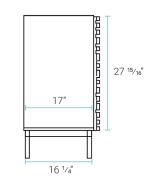

## **Specifications:**

- N.W: 45 lb.
- D: 18 <sup>5</sup>/<sub>16</sub>" x W: 24" x H: 35 <sup>1</sup>/<sub>4</sub>"
- Inner Sink: D: 10 7/16" x W: 17 5/16" x H: 5 1/2"
- Basin Depth: 5 1/2"