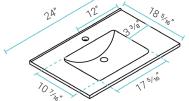

## **Specifications:**

- N.W: 45 lb.
- D: 18 <sup>5</sup>/<sub>16</sub>" x W: 24" x H: 35 <sup>1</sup>/<sub>4</sub>"
- Inner Sink: D: 10 7/16" x W: 17 5/16" x H: 5 1/2"
- Basin Depth: 5 1/2"