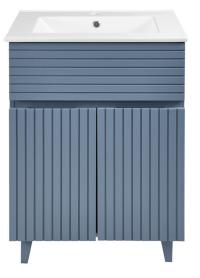

# **Bernay** Freestanding Vanity SM-BV271H

### Features:

- Sleek, freestanding design
- Glazed ceramic, single sink
- Wooden legs
- Chrome-finish overflow
- Standard 1 3/8" faucet hole
- Standard 1 3/4" drain hole

## Colors & Finishes:

- Cedar Grey: SM-BV271CG
- Shell: SM-BV271SH
- Heather: SM-BV271H

## Specifications:

- N.W: 46.3 lb.
- D: 18 <sup>5</sup>/<sub>16</sub>" x W: 24" x H: 33 <sup>3</sup>/<sub>8</sub>"
- Inner Sink: D: 10 7/16" x W: 17 5/16" x H: 5 1/2"
- Basin Depth: 5 1/2"

#### Included Parts:

- Freestanding Vanity: SM-BV271H
- Vanity Top Sink: SM-BVP24
- Leg: SM-BV271H-L
- Cabinet Hardware: SM-BVP12