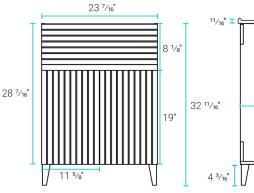

## Specifications:

- N.W: 46.3 lb.
- D: 18 <sup>5</sup>/<sub>16</sub>" x W: 24" x H: 33 <sup>3</sup>/<sub>8</sub>"
- Inner Sink: D: 10 7/16" x W: 17 5/16" x H: 5 1/2"
- Basin Depth: 5 1/2"