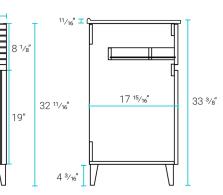

## Specifications:

- N.W: 46.3 lb.
- D: 18 <sup>5</sup>/<sub>16</sub>" x W: 24" x H: 33 <sup>3</sup>/<sub>8</sub>"
- Inner Sink: D: 10 7/16" x W: 17 5/16" x H: 5 1/2"
- Basin Depth: 5 1/2"