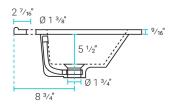

### Features:

- Sleek, freestanding design
- Glazed ceramic, single sink
- Wooden legs
- Chrome-finish overflow
- Standard 1 3/8" faucet hole
- Standard 1 3/4" drain hole

## Specifications:

- N.W: 46.3 lb.
- D: 18 <sup>5</sup>/<sub>16</sub>" x W: 24" x H: 33 <sup>3</sup>/<sub>8</sub>"
- Inner Sink: D: 10 7/16" x W: 17 5/16" x H: 5 1/2"
- Basin Depth: 5 1/2"