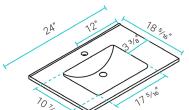

## Specifications:

- N.W: 46.3 lb.
- D: 18 <sup>5</sup>/<sub>16</sub>" x W: 24" x H: 33 <sup>3</sup>/<sub>8</sub>"
- Inner Sink: D: 10 7/16" x W: 17 5/16" x H: 5 1/2"
- Basin Depth: 5 1/2"