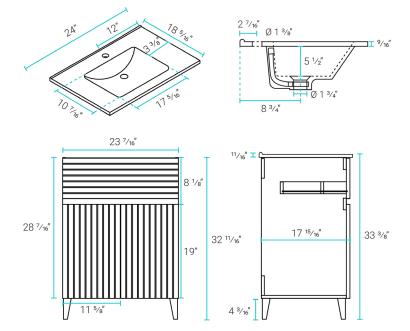

#### Specifications:

- N.W: 46.3 lb.

- D: 18 <sup>5</sup>/<sub>16</sub>" x W: 24" x H: 33 <sup>3</sup>/<sub>8</sub>"

- Inner Sink: D: 10 7/16" x W: 17 5/16" x H: 5 1/2"

- Basin Depth: 5 1/2"