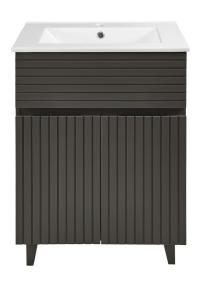

## Bernay

# Freestanding Vanity

SM-BV271CG

#### Features:

- Sleek, freestanding design
- Glazed ceramic, single sink
- Wooden legs
- Chrome-finish overflow
- Standard 1 3/8" faucet hole
- Standard 1 3/4" drain hole

#### Colors & Finishes:

- Cedar Grey: SM-BV271CG
- Shell: SM-BV271SH
- Heather: SM-BV271H