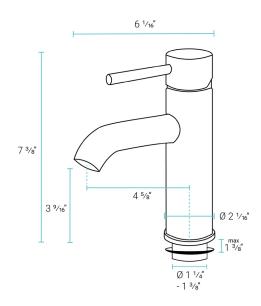

# Specifications:

- N.W: 3.46 lb.
- L: 6 <sup>1</sup>/<sub>16</sub>" x W: 2 <sup>1</sup>/<sub>16</sub>" x H: 7 <sup>3</sup>/<sub>8</sub>"