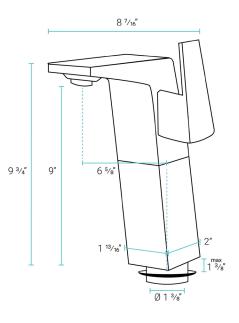

## Specifications:

- N.W: 5.75 lb.

- L: 8 <sup>7</sup>/<sub>16</sub>" x W: 1 <sup>13</sup>/<sub>16</sub>" x H: 9 <sup>3</sup>/<sub>4</sub>"