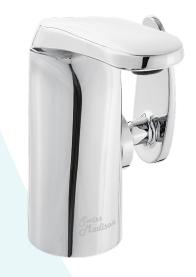

## **Bathroom Faucet**

SM-BF00C

#### Features:

- Single-handle control
- Durable brass
- Standard 1 3/8", single-hole installation
- 1.5 GPM flow rate

#### Colors & Finishes:

- Chrome: SM-BF00C
- Brushed Nickel: SM-BF00BN Brushed Gold: SM-BF00BG
- Matte Black: SM-BF00MB
- Oil Rubbed Bronze: SM-BF000R