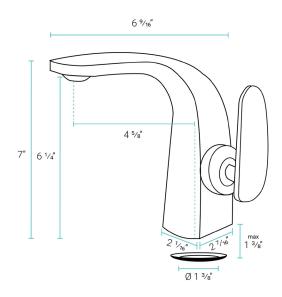

### Specifications:

- N.W: 4.54 lb.
- L: 6 <sup>9</sup>/<sub>16</sub>" x W: 2 <sup>1</sup>/<sub>16</sub>" x H: 7"