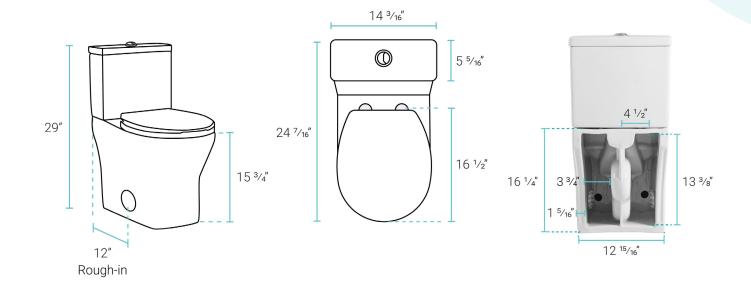

### Features:

- Two-piece design
- Glazed ceramic, skirted trapway
- Round bowl
- 15.75" bowl height
- Dual, gravity flush 0.8/1.28 GPF
- Quick-release, soft-close seat

## Installation:

- Floor mount
- Standard 12" rough-in

#### Specifications:

- N.W: 86.8 lb.
- L: 24 <sup>7</sup>/<sub>16</sub>" x W: 14 <sup>3</sup>/<sub>16</sub>" x H: 29"