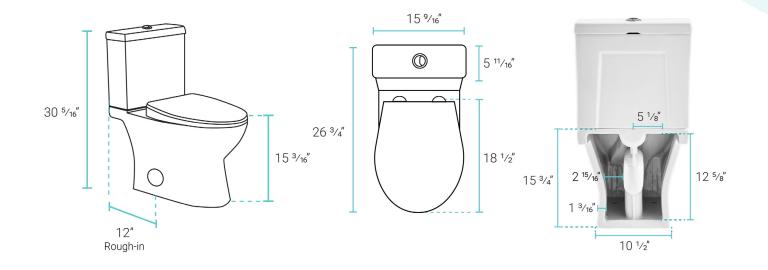

#### Installation:

- Floor mount
- Standard 12" rough-in

### Specifications:

- N.W: 95.0 lb.

- L: 26 <sup>3</sup>/<sub>4</sub>" x W: 15 <sup>9</sup>/<sub>16</sub>" x H: 30 <sup>5</sup>/<sub>16</sub>"