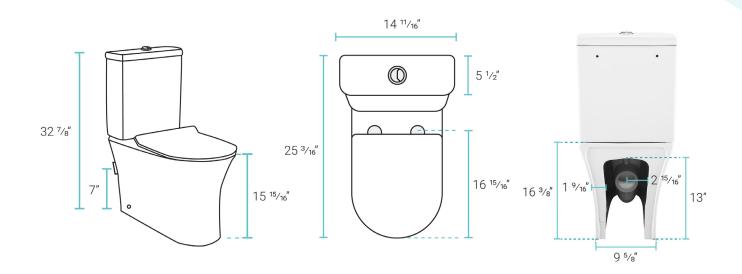

### Features:

- Two-piece design
- Glazed ceramic, skirted trapway
- Elongated bowl
- 16" bowl height
- Dual, gravity flush 0.8/1.28 GPF
- Quick-release, soft-close seat

### Installation:

- Rear outlet
- Floor mount
- 7" vertical rough-in

#### Specifications:

- N.W: 95.0 lb.
- L: 25 <sup>3</sup>/<sub>16</sub>" x W: 14 <sup>11</sup>/<sub>16</sub>" x H: 32 <sup>7</sup>/<sub>8</sub>"