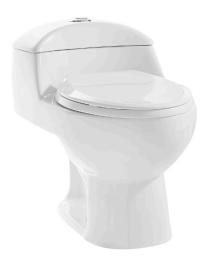

# **Château One-Piece Toilet** SM-1T803

# Features:

- One-piece, seamless, easy-to-clean design
- Glazed ceramic, skirted trapway
- Elongated bowl
- 15.75" bowl height
- Dual, gravity flush 1.1/1.6 GPF
- Quick-release, soft-close seat