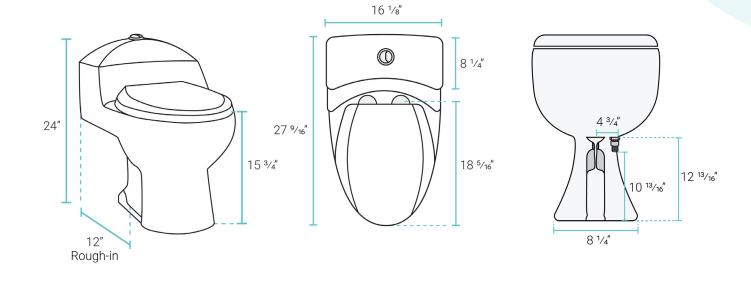

### Installation:

- Floor mount
- Standard 12" rough-in

#### Specifications:

- N.W: 88.0 lb.
- L: 27 % 16" x W: 16 1/8" x H: 24"