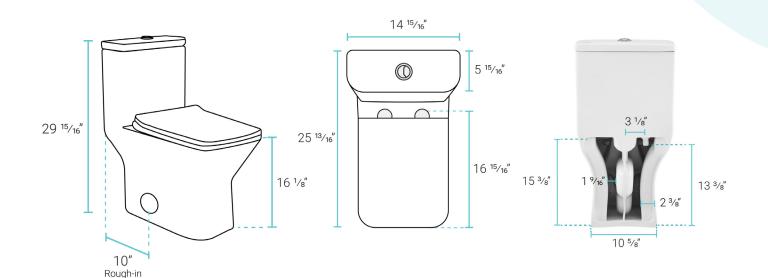

#### Installation:

- Floor mount
- 10" Rough-in

### Specifications:

- N.W: 96.3 lb.

- L: 25 <sup>13</sup>/<sub>16</sub>" x W: 14 <sup>15</sup>/<sub>16</sub>" x H: 29 <sup>15</sup>/<sub>16</sub>"