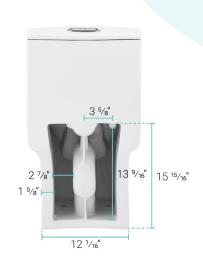

#### Features:

- One-piece, seamless, easy-to-clean design
- Glazed ceramic, skirted trapway
- Elongated bowl
- 15.75" bowl height
- Dual, gravity flush 1.1/1.6 GPF
- Quick-release, soft-close seat

#### Installation:

- Floor mount
- 12" Rough-in