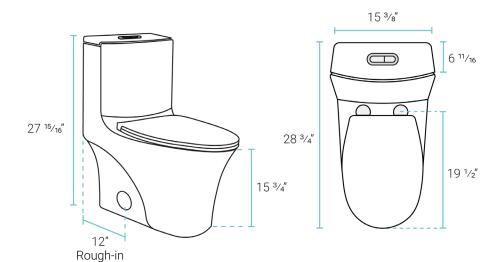

### Specifications:

- N.W: 101.41 lb.

- L: 28 <sup>3</sup>/<sub>4</sub>" x W: 15 <sup>3</sup>/<sub>8</sub>" x H: 27 <sup>15</sup>/<sub>16</sub>"

#### Installation:

- Floor mount
- 12" Rough-in