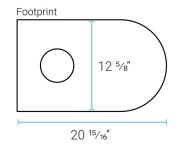

### Specifications:

- N.W: 101.41 lb.

- L: 28 <sup>3</sup>/<sub>4</sub>" x W: 15 <sup>3</sup>/<sub>8</sub>" x H: 27 <sup>15</sup>/<sub>16</sub>"