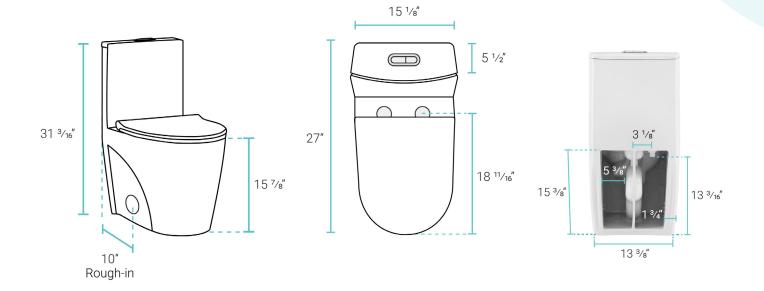

#### Installation:

- Floor mount
- -10" rough-in

### Specifications:

- N.W: 107.93 lb.
- L: 27" x W: 15 1/8" x H: 31 3/16"