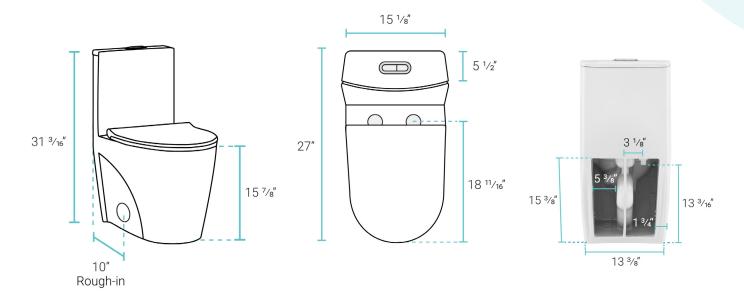

#### Installation:

- Floor mount
- -10" rough-in

#### Specifications:

- N.W: 107.93 lb.
- L: 27" x W: 15 1/8" x H: 31 3/16"