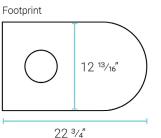

## Specifications:

- N.W: 110.3 lb.
- L: 29 <sup>1</sup>/<sub>16</sub>" x W: 16 <sup>1</sup>/<sub>8</sub>" x H: 26 <sup>3</sup>/<sub>4</sub>"
- Rim to water surface: 6 5/16"
- Water surface size: L: 9 3/4" x W: 5 3/8"
- Wall to base: 2 5/8"

26 3/4"

12"

- Seat size: L: 18 5/16" x W: 14 7/8" x H: 3 1/16"