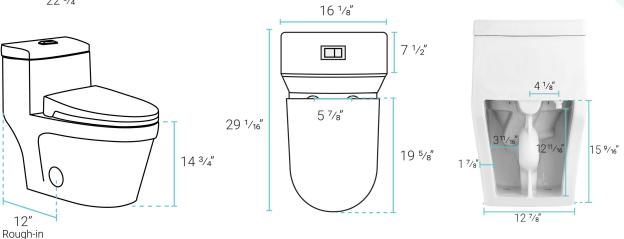

## Specifications:

- N.W: 110.3 lb.
- L: 29 <sup>1</sup>/<sub>16</sub>" x W: 16 <sup>1</sup>/<sub>8</sub>" x H: 26 <sup>3</sup>/<sub>4</sub>"
- Rim to water surface: 6 5/16"
- Water surface size: L: 9 3/4" x W: 5 3/8"
- Wall to base: 2 5/8"

26 3/4"

12"

- Seat size: L: 18 5/16" x W: 14 7/8" x H: 3 1/16"

## Installation:

- Floor mount
- Standard 12" rough-in