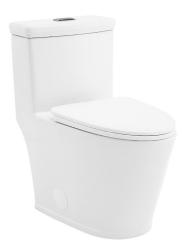

# Cannes **One-Piece Toilet** SM-1T266

Swiss Madison

## Features:

- One-piece, seamless, easy-to-clean design
- Glazed ceramic, skirted trapway
- Elongated bowl
- 14.75" bowl height
- Dual, Vortex<sup>™</sup> flush 1.1/1.6 GPF
- Quick-release, soft-close seat