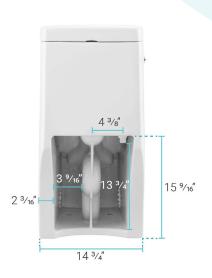

### Specifications:

- N.W: 94.8 lb.

- L: 27 <sup>9</sup>/<sub>16</sub>" x W: 14 <sup>9</sup>/<sub>16</sub>" x H: 30 <sup>5</sup>/<sub>16</sub>"