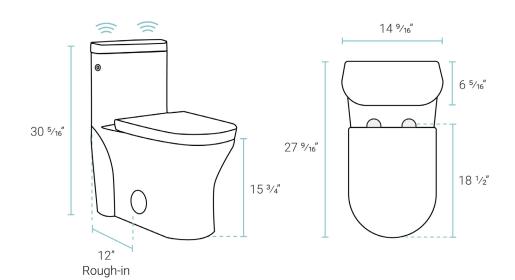

#### Features:

- One-piece, seamless, easy-to-clean design
- Glazed ceramic, skirted trapway
- Elongated bowl
- 15.75" bowl height
- Dual, touchless flush 1.1/1.6 GPF
- Side, manual flush button
- Quick-release, soft-close seat

#### Installation:

- Floor mount
- Standard 12" rough-in

### Specifications:

- N.W: 94.8 lb.

- L: 27 <sup>9</sup>/<sub>16</sub>" x W: 14 <sup>9</sup>/<sub>16</sub>" x H: 30 <sup>5</sup>/<sub>16</sub>"